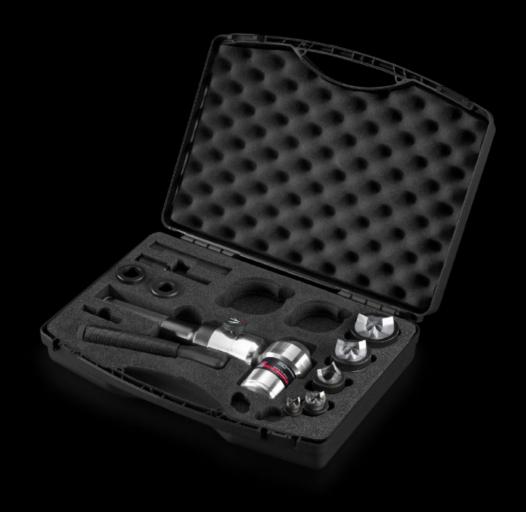

## AS 4055.080 - Manual hydraulic punch set, M16 - M40

Manual hydraulic punch set with hole punches for carbon steel. Maximum machinable material thickness 2 or 3 mm.

#### **Features**

| Model No.                        | AS 4055.080                                                                                                      |
|----------------------------------|------------------------------------------------------------------------------------------------------------------|
| Version                          | With cylinder head offset at 90° and rotatable through 360°                                                      |
| Product description              | Manual hydraulic punch set with hole punches for carbon steel.  Maximum machinable material thickness 2 or 3 mm. |
| Benefits                         | Extend tool life with a built-in pressure relief valve                                                           |
| Supply includes                  | Manual hydraulic punch                                                                                           |
|                                  | 5 split carbon steel punch with 3-fold pitch                                                                     |
|                                  | Hydraulic screw Ø 19 mm                                                                                          |
|                                  | Hydraulic screw Ø 9.5/19 mm                                                                                      |
|                                  | HSS pilot drill Ø 10 mm                                                                                          |
|                                  | Spacer bushing set (3-part)                                                                                      |
|                                  | Plastic case                                                                                                     |
| Workable material                | Carbon steel                                                                                                     |
| Max. material thickness that can | 2 mm                                                                                                             |
| be machined for sheet steel      | 2 mm                                                                                                             |
|                                  | 2 mm                                                                                                             |
|                                  | 3 mm                                                                                                             |
|                                  | 3 mm                                                                                                             |
| Ø hole punch                     | 16.2 mm                                                                                                          |
|                                  | 20.4 mm                                                                                                          |
|                                  | 25.4 mm                                                                                                          |
|                                  | 32.5 mm                                                                                                          |
|                                  | 40.5 mm                                                                                                          |
| For thread                       | M16                                                                                                              |
|                                  | M20                                                                                                              |
|                                  | M25                                                                                                              |
|                                  | M32                                                                                                              |
|                                  | M40                                                                                                              |