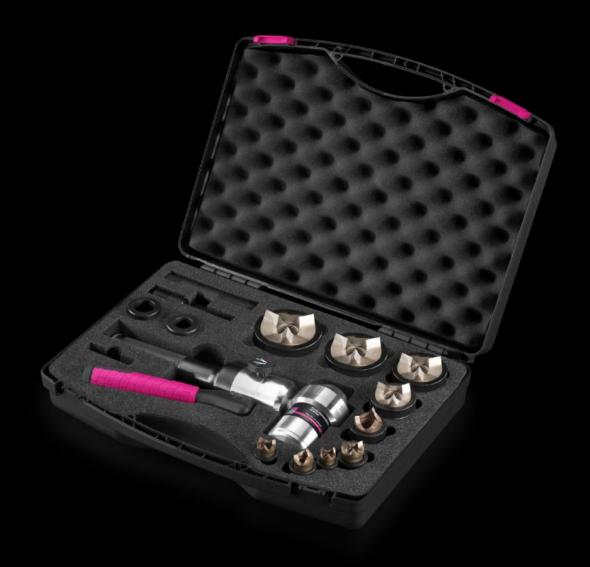

## AS 4055.085 - Manual hydraulic punch set, PG 9 - PG 48

Manual hydraulic punch in a practical set with hole punches

#### **Features**

| Model No.                                                    | AS 4055.085                                                                                                                                                                             |
|--------------------------------------------------------------|-----------------------------------------------------------------------------------------------------------------------------------------------------------------------------------------|
| Version                                                      | With cylinder head offset at 90° and rotatable through 360°                                                                                                                             |
| Product description                                          | Manual hydraulic punch set with hole punches for sheet steel.  Maximum machinable material thickness 2 or 3 mm.                                                                         |
| Benefits                                                     | Extend tool life with a built-in pressure relief valve                                                                                                                                  |
| Supply includes                                              | Manual hydraulic punch 9 split sheet metal punch with 3-fold pitch Hydraulic screw Ø 19 mm Hydraulic screw Ø 9.5/19 mm HSS pilot drill Ø 10 mm Spacer bushing set (3-part) Plastic case |
| Max. material thickness that can be machined for sheet steel | 2 mm 2 mm 2 mm 2 mm 2 mm 2 mm 3 mm 3 mm                                                                                                                                                 |
| Ø hole punch                                                 | 15.2 mm 18.6 mm 20.4 mm 22.5 mm 28.3 mm 37 mm 47 mm 54 mm 60 mm                                                                                                                         |
|                                                              | 1 pc(s).                                                                                                                                                                                |