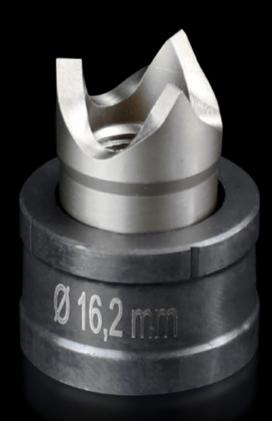

## AS 4055.116 - Round split plate punching machine For stainless steel, with 3-way pitch

For punching round cut-outs

## Features

| Model No.                                                        | AS 4055.116                                                                               |  |
|------------------------------------------------------------------|-------------------------------------------------------------------------------------------|--|
| Version                                                          | With 3-way split                                                                          |  |
| Product description                                              | For punching round cut-outs. The hole punch is operated with a wrench or hydraulic punch. |  |
| Supply includes                                                  | Die<br>Stamp                                                                              |  |
| Workable material                                                | Stainless steel                                                                           |  |
| Max. material thickness that can be machined for stainless steel | 2 mm                                                                                      |  |
| Ø hole punch                                                     | 16.2 mm                                                                                   |  |
| For thread                                                       | M16                                                                                       |  |
| Note                                                             | Tension screws with a ball bearing must be used when operating with a wrench              |  |
| Suitable for hydraulic bolt order<br>number                      | 4055.665                                                                                  |  |
| Tension screw (Ø x L)                                            | 11.1 x 60 mm                                                                              |  |
| Hydraulic tension screw Ø                                        | 11.1 mm<br>19 cm                                                                          |  |
| Packaging unit                                                   | 1 pc(s).                                                                                  |  |
| Net weight                                                       | 0.043                                                                                     |  |
| Gross weight                                                     | 0.059                                                                                     |  |
| Customs tariff number                                            | 82073010                                                                                  |  |
| EAN                                                              | 4028177807983                                                                             |  |
|                                                                  |                                                                                           |  |