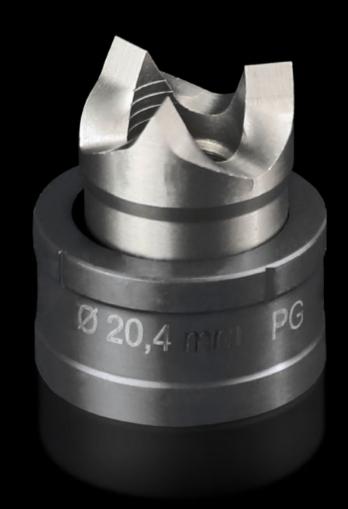

# AS 4055.120 - Round split plate punching machine For stainless steel, with 3-way pitch

For punching round cut-outs

#### **Features**

| Model No.                                                        | AS 4055.120                                                                               |
|------------------------------------------------------------------|-------------------------------------------------------------------------------------------|
| Version                                                          | With 3-way split                                                                          |
| Product description                                              | For punching round cut-outs. The hole punch is operated with a wrench or hydraulic punch. |
| Supply includes                                                  | Die<br>Stamp                                                                              |
| Workable material                                                | Stainless steel                                                                           |
| Max. material thickness that can be machined for stainless steel | 2 mm                                                                                      |
| Ø hole punch                                                     | 20.4 mm                                                                                   |
| For thread                                                       | M20                                                                                       |
| Note                                                             | Tension screws with a ball bearing must be used when operating with a wrench              |
| Suitable for hydraulic bolt order number                         | 4055.665                                                                                  |
| Tension screw (Ø x L)                                            | 11.1 x 60 mm                                                                              |
| Hydraulic tension screw Ø                                        | 11.1 mm<br>19 cm                                                                          |
| Packaging unit                                                   | 1 pc(s).                                                                                  |
| Net weight                                                       | 0.077                                                                                     |
| Gross weight                                                     | 0.098                                                                                     |
| Customs tariff number                                            | 82073010                                                                                  |
| EAN                                                              | 4028177808003                                                                             |