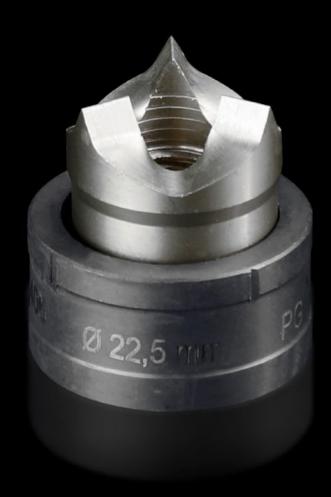

# AS 4055.122 - Round split plate punching machine For stainless steel, with 3-way pitch

For punching round cut-outs

#### **Features**

| Model No.                                                        | AS 4055.122                                                                               |
|------------------------------------------------------------------|-------------------------------------------------------------------------------------------|
| Version                                                          | With 3-way split                                                                          |
| Product description                                              | For punching round cut-outs. The hole punch is operated with a wrench or hydraulic punch. |
| Supply includes                                                  | Die<br>Stamp                                                                              |
| Workable material                                                | Stainless steel                                                                           |
| Max. material thickness that can be machined for stainless steel | 2 mm                                                                                      |
| Ø hole punch                                                     | 22.5 mm                                                                                   |
| Note                                                             | Tension screws with a ball bearing must be used when operating with a wrench              |
| Suitable for hydraulic bolt order number                         | 4055.665                                                                                  |
| Tension screw (Ø x L)                                            | 11.1 x 60 mm                                                                              |
| Hydraulic tension screw Ø                                        | 11.1 mm<br>19 cm                                                                          |
| Packaging unit                                                   | 1 pc(s).                                                                                  |
| Net weight                                                       | 0.093                                                                                     |
| Gross weight                                                     | 0.113                                                                                     |
| Customs tariff number                                            | 82073010                                                                                  |
| EAN                                                              | 4028177808010                                                                             |
| ETIM 9                                                           | EC000156                                                                                  |