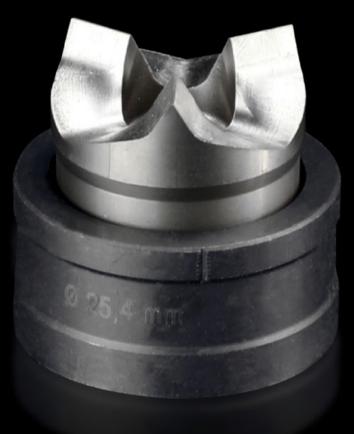

## AS 4055.125 - Round split plate punching machine For stainless steel, with 3-way pitch

For punching round cut-outs

## Features

| Model No.                                                        | AS 4055.125                                                                               |  |
|------------------------------------------------------------------|-------------------------------------------------------------------------------------------|--|
| Version                                                          | With 3-way split                                                                          |  |
| Product description                                              | For punching round cut-outs. The hole punch is operated with a wrench or hydraulic punch. |  |
| Supply includes                                                  | Die<br>Stamp                                                                              |  |
| Workable material                                                | Stainless steel                                                                           |  |
| Max. material thickness that can be machined for stainless steel | 2 mm                                                                                      |  |
| Ø hole punch                                                     | 25.4 mm                                                                                   |  |
| For thread                                                       | M25                                                                                       |  |
| Note                                                             | Tension screws with a ball bearing must be used when operating with a wrench              |  |
| Suitable for hydraulic bolt order<br>number                      | 4055.665                                                                                  |  |
| Tension screw (Ø x L)                                            | 11.1 x 60 mm                                                                              |  |
| Hydraulic tension screw Ø                                        | 11.1 mm<br>19 cm                                                                          |  |
| Packaging unit                                                   | 1 pc(s).                                                                                  |  |
| Net weight                                                       | 0.121                                                                                     |  |
| Gross weight                                                     | 0.142                                                                                     |  |
| Customs tariff number                                            | 82073010                                                                                  |  |
| EAN                                                              | 4028177808027                                                                             |  |
|                                                                  |                                                                                           |  |