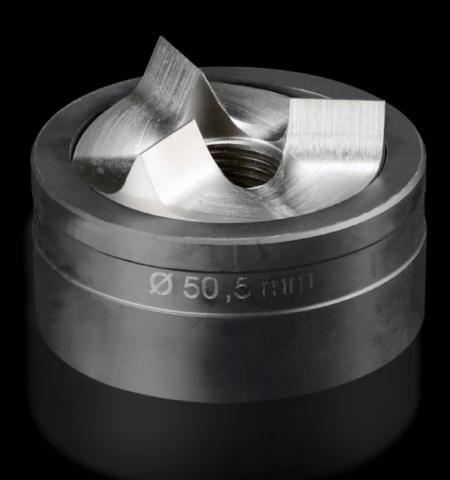

## AS 4055.150 - Round split plate punching machine For stainless steel, with 3-way pitch

For punching round cut-outs

## **Features**

| Model No.                                                        | AS 4055.150                                                                  |
|------------------------------------------------------------------|------------------------------------------------------------------------------|
| Version                                                          | With 3-way split                                                             |
| Supply includes                                                  | Die<br>Stamp                                                                 |
| Workable material                                                | Stainless steel                                                              |
| Max. material thickness that can be machined for stainless steel | 2.5 mm                                                                       |
| Ø hole punch                                                     | 50.5 mm                                                                      |
| For thread                                                       | M50                                                                          |
| Note                                                             | Tension screws with a ball bearing must be used when operating with a wrench |
| Suitable for hydraulic bolt order number                         | 4055.663                                                                     |
| Tension screw (Ø x L)                                            | 19 x 75 mm                                                                   |
| Hydraulic tension screw Ø                                        | 19 mm                                                                        |
| Packaging unit                                                   | 1 pc(s).                                                                     |
| Net weight                                                       | 0.657                                                                        |
| Gross weight                                                     | 0.731                                                                        |
| Customs tariff number                                            | 82073010                                                                     |
| EAN                                                              | 4028177808126                                                                |
| ETIM 9                                                           | EC000156                                                                     |
| ETIM 8                                                           | EC000156                                                                     |
| ECLASS 8.0                                                       | 21049047                                                                     |