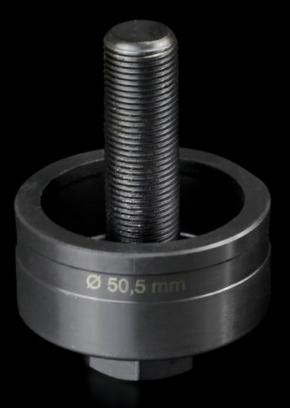

## AS 4055.250 - Hole punch, round for carbon steel

For punching round cut-outs

## Features

| Model No.                                                    | AS 4055.250                                                                                                                                     |
|--------------------------------------------------------------|-------------------------------------------------------------------------------------------------------------------------------------------------|
| Version                                                      | With 3 cutting tips                                                                                                                             |
| Product description                                          | For punching round cut-outs. The hole punch is operated with a wrench or hydraulic punch.                                                       |
| Supply includes                                              | Die<br>Stamp<br>Tension screw without ball bearing                                                                                              |
| Workable material                                            | Carbon steel                                                                                                                                    |
| Max. material thickness that can be machined for sheet steel | 3 mm                                                                                                                                            |
| Ø hole punch                                                 | 50.5 mm                                                                                                                                         |
| For thread                                                   | M50                                                                                                                                             |
| Note                                                         | Tension screws with a ball bearing must be used when operating<br>with a wrench<br>Other sizes, see splitter hole punch, round, stainless steel |
| Suitable for hydraulic bolt order<br>number                  | 4055.663                                                                                                                                        |
| Tension screw (Ø x L)                                        | 19 x 75 mm                                                                                                                                      |
| Hydraulic tension screw Ø                                    | 19 mm                                                                                                                                           |
| Packaging unit                                               | 1 pc(s).                                                                                                                                        |
| Net weight                                                   | 0.823                                                                                                                                           |
| Gross weight                                                 | 0.897                                                                                                                                           |
| Customs tariff number                                        | 82073010                                                                                                                                        |
| EAN                                                          | 4028177808348                                                                                                                                   |
| ETIM 9                                                       | EC000156                                                                                                                                        |
|                                                              |                                                                                                                                                 |