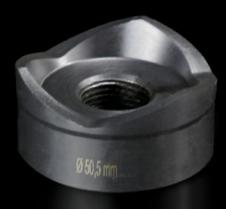

## AS 4055.250 - Hole punch, round for carbon steel

For punching round cut-outs

## Features

| Model No.                                                    | AS 4055.250                                                                                                                                     |
|--------------------------------------------------------------|-------------------------------------------------------------------------------------------------------------------------------------------------|
| Version                                                      | With 3 cutting tips                                                                                                                             |
| Product description                                          | For punching round cut-outs. The hole punch is operated with a wrench or hydraulic punch.                                                       |
| Supply includes                                              | Die<br>Stamp<br>Tension screw without ball bearing                                                                                              |
| Workable material                                            | Carbon steel                                                                                                                                    |
| Max. material thickness that can be machined for sheet steel | 3 mm                                                                                                                                            |
| Ø hole punch                                                 | 50.5 mm                                                                                                                                         |
| For thread                                                   | M50                                                                                                                                             |
| Note                                                         | Tension screws with a ball bearing must be used when operating<br>with a wrench<br>Other sizes, see splitter hole punch, round, stainless steel |
| Suitable for hydraulic bolt order<br>number                  | 4055.663                                                                                                                                        |
| Tension screw (Ø x L)                                        | 19 x 75 mm                                                                                                                                      |
| Hydraulic tension screw Ø                                    | 19 mm                                                                                                                                           |
| Packaging unit                                               | 1 pc(s).                                                                                                                                        |
| Net weight                                                   | 0.823                                                                                                                                           |
| Gross weight                                                 | 0.897                                                                                                                                           |
| Customs tariff number                                        | 82073010                                                                                                                                        |
| EAN                                                          | 4028177808348                                                                                                                                   |
| ETIM 9                                                       | EC000156                                                                                                                                        |
|                                                              |                                                                                                                                                 |