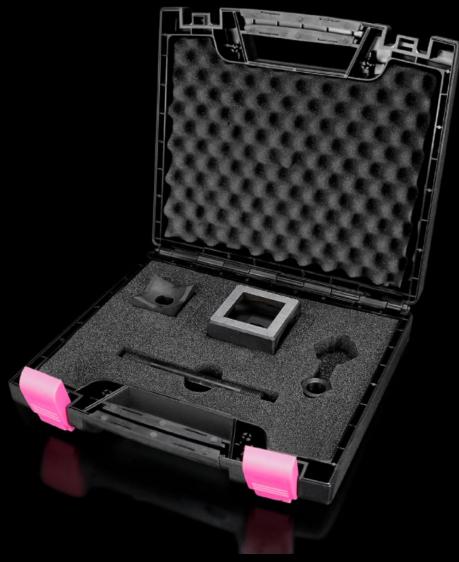

## AS 4055.346 - Hole punch, square for carbon steel

For punching square cut-outs

## **Features**

| Model No.                                                    | AS 4055.346                                                                      |
|--------------------------------------------------------------|----------------------------------------------------------------------------------|
| Product description                                          | For punching square cut-outs. The hole punch is operated with a hydraulic punch. |
| Benefits                                                     | With side chute for waste<br>No jamming of die                                   |
| Supply includes                                              | Die<br>Stamp<br>Tension bolts<br>Lock nut<br>Plastic case                        |
| Workable material                                            | Carbon steel                                                                     |
| Max. material thickness that can be machined for sheet steel | 3 mm                                                                             |
| Hydraulic operation                                          | Yes                                                                              |
| M hole punch                                                 | 46 x 46 mm                                                                       |
| Dimensions                                                   | Width: 46 mm<br>Width: 1.81 ″                                                    |
| Packaging unit                                               | 1 pc(s).                                                                         |
| Net weight                                                   | 1.536                                                                            |
| Gross weight                                                 | 2.381                                                                            |
| Customs tariff number                                        | 82073010                                                                         |
| EAN                                                          | 4028177808416                                                                    |
| ETIM 9                                                       | EC000156                                                                         |
| ETIM 8                                                       | EC000156                                                                         |
| ECLASS 8.0                                                   | 21049047                                                                         |
|                                                              |                                                                                  |