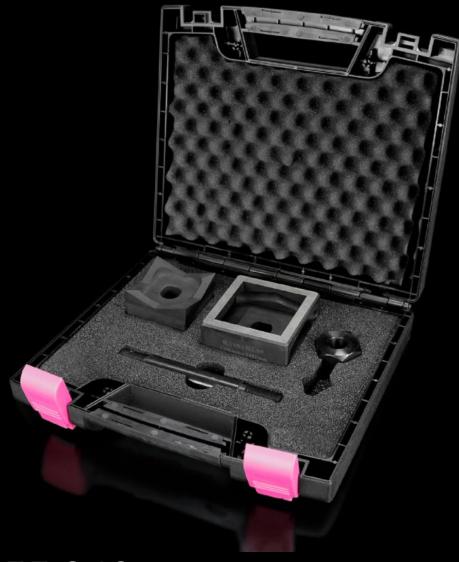

## AS 4055.368 - Hole punch, square for carbon steel

For punching square cut-outs

## **Features**

| Model No.                                                    | AS 4055.368                                                                      |
|--------------------------------------------------------------|----------------------------------------------------------------------------------|
| Product description                                          | For punching square cut-outs. The hole punch is operated with a hydraulic punch. |
| Benefits                                                     | With side chute for waste<br>No jamming of die                                   |
| Supply includes                                              | Die<br>Stamp<br>Tension bolts<br>Lock nut<br>Plastic case                        |
| Workable material                                            | Carbon steel                                                                     |
| Max. material thickness that can be machined for sheet steel | 3 mm                                                                             |
| Hydraulic operation                                          | Yes                                                                              |
| 🛮 hole punch                                                 | 68 x 68 mm                                                                       |
| Dimensions                                                   | Width: 68 mm<br>Width: 2.68 "                                                    |
| Packaging unit                                               | 1 pc(s).                                                                         |
| Net weight                                                   | 4.3                                                                              |
| Gross weight                                                 | 4.359                                                                            |
| Customs tariff number                                        | 82073010                                                                         |
| EAN                                                          | 4028177808430                                                                    |
| ETIM 9                                                       | EC000156                                                                         |
| ETIM 8                                                       | EC000156                                                                         |
| ECLASS 8.0                                                   | 21049047                                                                         |
|                                                              |                                                                                  |