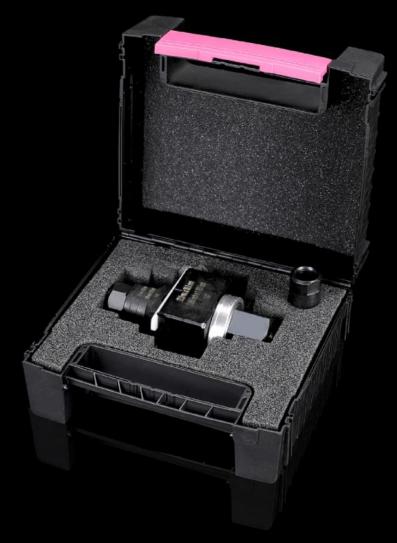

## AS 4055.400 - Hole punch, rectangular for carbon steel

For punching rectangular cut-outs

## **Features**

| Model No.                                                    | AS 4055.400                                                                                     |
|--------------------------------------------------------------|-------------------------------------------------------------------------------------------------|
| Product description                                          | For punching rectangular cut-outs. The hole punch is operated with a wrench or hydraulic punch. |
| Benefits                                                     | With side chute for waste<br>No jamming of die                                                  |
| Supply includes                                              | Die<br>Stamp<br>Tension bolts<br>Lock nut                                                       |
|                                                              | Plastic case Thrust nut with ball bearing Adapter for hydraulics                                |
| Workable material                                            | Carbon steel                                                                                    |
| Max. material thickness that can be machined for sheet steel | 2 mm                                                                                            |
| Hydraulic operation                                          | Yes                                                                                             |
| Manual operation                                             | Yes                                                                                             |
|                                                              | 22 x 30 mm                                                                                      |
| Packaging unit                                               | 1 pc(s).                                                                                        |
| Net weight                                                   | 0.807                                                                                           |
| Gross weight                                                 | 0.837                                                                                           |
| Customs tariff number                                        | 82073010                                                                                        |
| EAN                                                          | 4028177808454                                                                                   |
| ETIM 9                                                       | EC000156                                                                                        |
| ETIM 8                                                       | EC000156                                                                                        |
| ECLASS 8.0                                                   | 21049047                                                                                        |
|                                                              |                                                                                                 |