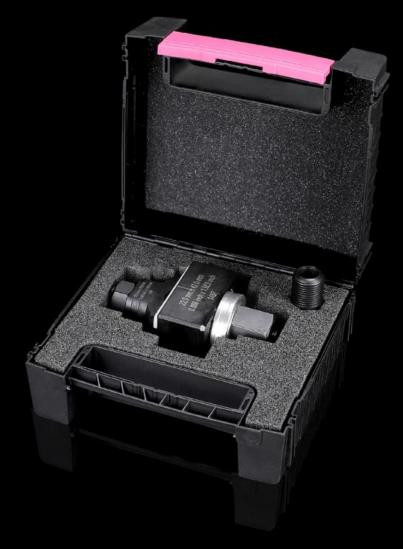

## AS 4055.401 - Hole punch, rectangular for carbon steel

For punching rectangular cut-outs

## **Features**

| Model No.                                                    | AS 4055.401                                                                                     |
|--------------------------------------------------------------|-------------------------------------------------------------------------------------------------|
| Product description                                          | For punching rectangular cut-outs. The hole punch is operated with a wrench or hydraulic punch. |
| Benefits                                                     | With side chute for waste<br>No jamming of die                                                  |
| Supply includes                                              | Die Stamp Tension bolts Lock nut Plastic case Thrust nut with ball bearing                      |
| Workable material                                            | Adapter for hydraulics  Carbon steel                                                            |
| Max. material thickness that can be machined for sheet steel | 2 mm                                                                                            |
| Hydraulic operation                                          | Yes                                                                                             |
| Manual operation                                             | Yes                                                                                             |
|                                                              | 22 x 42 mm                                                                                      |
| Packaging unit                                               | 1 pc(s).                                                                                        |
| Net weight                                                   | 0.731                                                                                           |
| Gross weight                                                 | 0.909                                                                                           |
| Customs tariff number                                        | 82073010                                                                                        |
| EAN                                                          | 4028177808461                                                                                   |
| ETIM 9                                                       | EC000156                                                                                        |
| ETIM 8                                                       | EC000156                                                                                        |
| ECLASS 8.0                                                   | 21049047                                                                                        |
|                                                              |                                                                                                 |