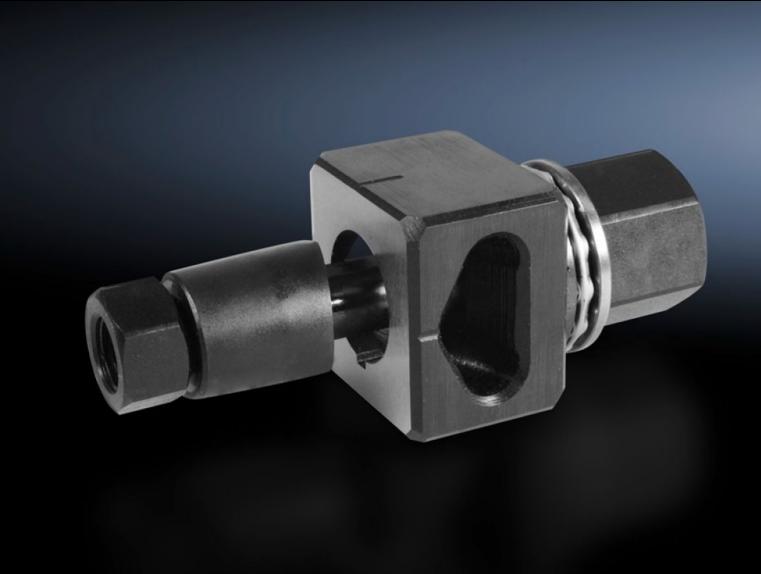

# AS 4055.440 - Hole punch, special contour for carbon steel

For punching cut-outs with a special shape

#### **Features**

| Model No.                                                       | AS 4055.440                                                                                              |
|-----------------------------------------------------------------|----------------------------------------------------------------------------------------------------------|
| Version                                                         | With 3 mm lug                                                                                            |
| Product description                                             | For punching cut-outs with a special shape. The hole punch is operated with a wrench or hydraulic punch. |
| Benefits                                                        | With side chute for waste                                                                                |
|                                                                 | No jamming of die                                                                                        |
| Supply includes                                                 | Die                                                                                                      |
|                                                                 | Stamp                                                                                                    |
|                                                                 | Tension bolts                                                                                            |
|                                                                 | Lock nut                                                                                                 |
|                                                                 | Thrust nut with ball bearing                                                                             |
|                                                                 | Adapter for hydraulics                                                                                   |
|                                                                 | Plastic case                                                                                             |
| Workable material                                               | Carbon steel                                                                                             |
| Max. material thickness that can<br>be machined for sheet steel | 2 mm                                                                                                     |
| Ø hole punch                                                    | 22.5 mm                                                                                                  |
| Packaging unit                                                  | 1 pc(s).                                                                                                 |
| Net weight                                                      | 0.727                                                                                                    |
| Gross weight                                                    | 0.757                                                                                                    |
| Customs tariff number                                           | 82073010                                                                                                 |
| EAN                                                             | 4028177808492                                                                                            |
| ETIM 9                                                          | EC000156                                                                                                 |
|                                                                 |                                                                                                          |