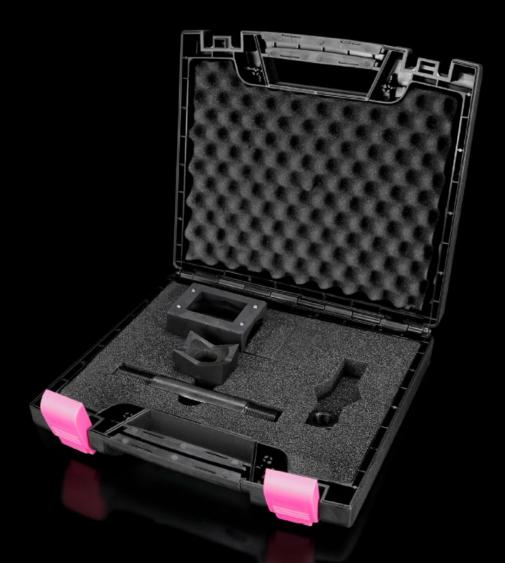

## AS 4055.460 - Hole punch, heavy connectors for carbon steel

For punching rectangular cut-outs for connectors

## Features

| Model No.                                                       | AS 4055.460                                                                                                            |
|-----------------------------------------------------------------|------------------------------------------------------------------------------------------------------------------------|
| Product description                                             | For punching rectangular cut-outs for connectors. The hole punch is operated with a hydraulic punch.                   |
| Benefits                                                        | With side chute for waste                                                                                              |
|                                                                 | No jamming of die                                                                                                      |
|                                                                 | When the die and stamp are compressed, the mounting holes for<br>connectors are marked on the metal sheet between them |
| Supply includes                                                 | Die                                                                                                                    |
|                                                                 | Stamp                                                                                                                  |
|                                                                 | Tension bolts                                                                                                          |
|                                                                 | Lock nut                                                                                                               |
| Workable material                                               | Carbon steel                                                                                                           |
| Max. material thickness that can<br>be machined for sheet steel | 2 mm                                                                                                                   |
| 🛛 hole punch                                                    | 36 x 52 mm                                                                                                             |
| Packaging unit                                                  | 1 pc(s).                                                                                                               |
| Net weight                                                      | 2.8                                                                                                                    |
| Gross weight                                                    | 2.87                                                                                                                   |
| Customs tariff number                                           | 82073010                                                                                                               |
| EAN                                                             | 4028177808515                                                                                                          |
| ETIM 9                                                          | EC000156                                                                                                               |
| ETIM 8                                                          | EC000156                                                                                                               |
| ECLASS 8.0                                                      | 21049047                                                                                                               |
|                                                                 |                                                                                                                        |