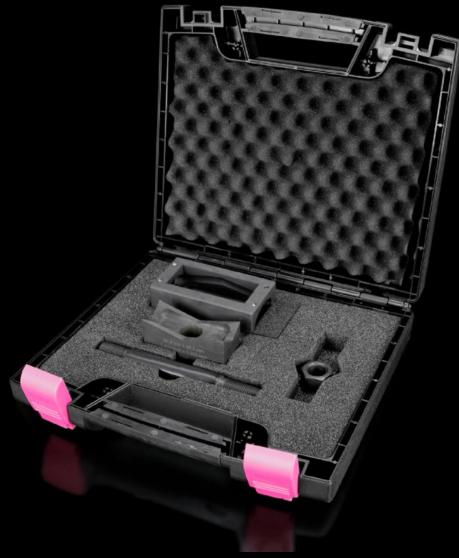

## AS 4055.463 - Hole punch, heavy connectors for carbon steel

For punching rectangular cut-outs for connectors

## **Features**

| Model No.                                                    | AS 4055.463                                                                                          |
|--------------------------------------------------------------|------------------------------------------------------------------------------------------------------|
| Product description                                          | For punching rectangular cut-outs for connectors. The hole punch is operated with a hydraulic punch. |
| Benefits                                                     | With side chute for waste                                                                            |
|                                                              | No jamming of die                                                                                    |
|                                                              | When the die and stamp are compressed, the mounting holes for                                        |
|                                                              | connectors are marked on the metal sheet between them                                                |
| Supply includes                                              | Die                                                                                                  |
|                                                              | Stamp                                                                                                |
|                                                              | Tension bolts                                                                                        |
|                                                              | Lock nut                                                                                             |
| Workable material                                            | Carbon steel                                                                                         |
| Max. material thickness that can be machined for sheet steel | 2 mm                                                                                                 |
|                                                              | 36 x 86 mm                                                                                           |
| Packaging unit                                               | 1 pc(s).                                                                                             |
| Net weight                                                   | 3.6                                                                                                  |
| Gross weight                                                 | 3.648                                                                                                |
| Customs tariff number                                        | 82073010                                                                                             |
| EAN                                                          | 4028177808539                                                                                        |
| ETIM 9                                                       | EC000156                                                                                             |
| ETIM 8                                                       | EC000156                                                                                             |
| ECLASS 8.0                                                   | 21049047                                                                                             |
|                                                              |                                                                                                      |