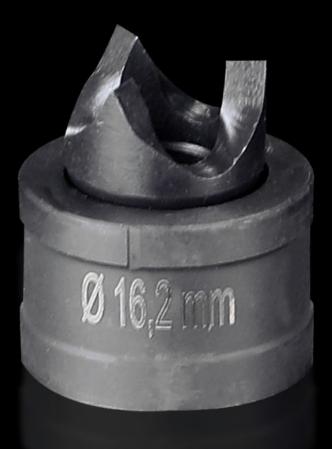

## AS 4055.516 - Round split plate punching machine For sheet steel, with 3-way pitch

For punching round cut-outs

## Features

| Model No.                                                    | AS 4055.516                                                                                                                                     |  |
|--------------------------------------------------------------|-------------------------------------------------------------------------------------------------------------------------------------------------|--|
| Version                                                      | With 3-way split                                                                                                                                |  |
| Product description                                          |                                                                                                                                                 |  |
| Supply includes                                              | Die<br>Stamp                                                                                                                                    |  |
| Workable material                                            | Carbon steel                                                                                                                                    |  |
| Max. material thickness that can be machined for sheet steel | 2 mm                                                                                                                                            |  |
| Ø hole punch                                                 | 16.2 mm                                                                                                                                         |  |
| For thread                                                   | M16                                                                                                                                             |  |
| Note                                                         | Tension screws with a ball bearing must be used when operating<br>with a wrench<br>Other sizes, see splitter hole punch, round, stainless steel |  |
| Suitable for hydraulic bolt order number                     | 4055.661                                                                                                                                        |  |
| Tension screw (Ø x L)                                        | 9.5 x 50 mm                                                                                                                                     |  |
| Hydraulic tension screw Ø                                    | 9.5 mm<br>19 mm                                                                                                                                 |  |
| Packaging unit                                               | 1 pc(s).                                                                                                                                        |  |
| Net weight                                                   | 0.047                                                                                                                                           |  |
| Gross weight                                                 | 0.062                                                                                                                                           |  |
| Customs tariff number                                        | 82073010                                                                                                                                        |  |
| EAN                                                          | 4028177808645                                                                                                                                   |  |
|                                                              |                                                                                                                                                 |  |