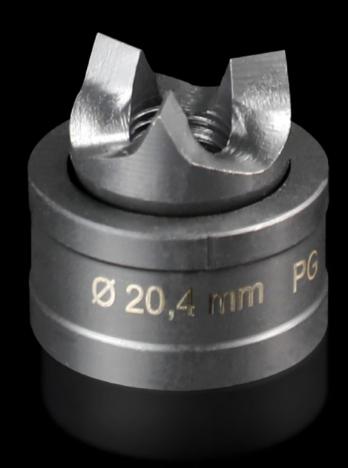

# AS 4055.520 - Round split plate punching machine For sheet steel, with 3-way pitch

For punching round cut-outs

#### **Features**

| Model No.                                                    | AS 4055.520                                                                                                                               |
|--------------------------------------------------------------|-------------------------------------------------------------------------------------------------------------------------------------------|
| Version                                                      | With 3-way split                                                                                                                          |
| Product description                                          |                                                                                                                                           |
| Supply includes                                              | Die<br>Stamp                                                                                                                              |
| Workable material                                            | Carbon steel                                                                                                                              |
| Max. material thickness that can be machined for sheet steel | 2 mm                                                                                                                                      |
| Ø hole punch                                                 | 20.4 mm                                                                                                                                   |
| For thread                                                   | M20                                                                                                                                       |
| Note                                                         | Tension screws with a ball bearing must be used when operating with a wrench Other sizes, see splitter hole punch, round, stainless steel |
| Suitable for hydraulic bolt order number                     | 4055.661                                                                                                                                  |
| Tension screw (Ø x L)                                        | 9.5 x 50 mm                                                                                                                               |
| Hydraulic tension screw Ø                                    | 9.5 mm<br>19 mm                                                                                                                           |
| Packaging unit                                               | 1 pc(s).                                                                                                                                  |
| Net weight                                                   | 0.075                                                                                                                                     |
| Gross weight                                                 | 0.095                                                                                                                                     |
| Customs tariff number                                        | 82073010                                                                                                                                  |
| EAN                                                          | 4028177808669                                                                                                                             |
|                                                              |                                                                                                                                           |