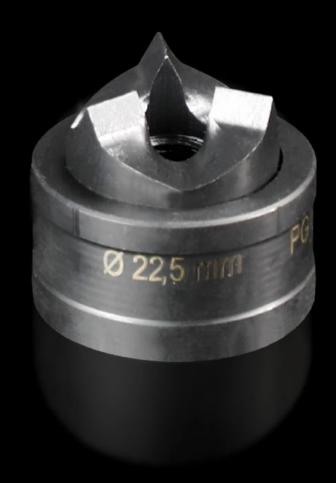

# AS 4055.522 - Round split plate punching machine For sheet steel, with 3-way pitch

For punching round cut-outs

#### **Features**

| Model No.                                                    | AS 4055.522                                                                                                                               |
|--------------------------------------------------------------|-------------------------------------------------------------------------------------------------------------------------------------------|
| Version                                                      | With 3-way split                                                                                                                          |
| Product description                                          |                                                                                                                                           |
| Supply includes                                              | Die<br>Stamp                                                                                                                              |
| Workable material                                            | Carbon steel                                                                                                                              |
| Max. material thickness that can be machined for sheet steel | 2 mm                                                                                                                                      |
| Ø hole punch                                                 | 22.5 mm                                                                                                                                   |
| Note                                                         | Tension screws with a ball bearing must be used when operating with a wrench Other sizes, see splitter hole punch, round, stainless steel |
| Suitable for hydraulic bolt order number                     | 4055.661                                                                                                                                  |
| Tension screw (Ø x L)                                        | 9.5 x 50 mm                                                                                                                               |
| Hydraulic tension screw Ø                                    | 9.5 mm<br>19 mm                                                                                                                           |
| Packaging unit                                               | 1 pc(s).                                                                                                                                  |
| Net weight                                                   | 0.088                                                                                                                                     |
| Gross weight                                                 | 0.108                                                                                                                                     |
| Customs tariff number                                        | 82073010                                                                                                                                  |
| EAN                                                          | 4028177808676                                                                                                                             |
| ETIM 9                                                       | EC000156                                                                                                                                  |
|                                                              |                                                                                                                                           |