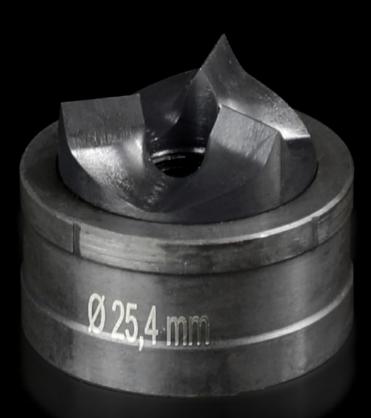

## AS 4055.525 - Round split plate punching machine For sheet steel, with 3-way pitch

For punching round cut-outs

## Features

| Model No.                                                    | AS 4055.525                                                                                                                                     |  |
|--------------------------------------------------------------|-------------------------------------------------------------------------------------------------------------------------------------------------|--|
| Version                                                      | With 3-way split                                                                                                                                |  |
| Product description                                          |                                                                                                                                                 |  |
| Supply includes                                              | Die<br>Stamp                                                                                                                                    |  |
| Workable material                                            | Carbon steel                                                                                                                                    |  |
| Max. material thickness that can be machined for sheet steel | 2 mm                                                                                                                                            |  |
| Ø hole punch                                                 | 25.4 mm                                                                                                                                         |  |
| For thread                                                   | M25                                                                                                                                             |  |
| Note                                                         | Tension screws with a ball bearing must be used when operating<br>with a wrench<br>Other sizes, see splitter hole punch, round, stainless steel |  |
| Suitable for hydraulic bolt order<br>number                  | 4055.661                                                                                                                                        |  |
| Tension screw (Ø x L)                                        | 9.5 x 50 mm                                                                                                                                     |  |
| Hydraulic tension screw Ø                                    | 9.5 mm<br>19 mm                                                                                                                                 |  |
| Packaging unit                                               | 1 pc(s).                                                                                                                                        |  |
| Net weight                                                   | 0.112                                                                                                                                           |  |
| Gross weight                                                 | 0.133                                                                                                                                           |  |
| Customs tariff number                                        | 82055980                                                                                                                                        |  |
| EAN                                                          | 4028177808683                                                                                                                                   |  |
|                                                              |                                                                                                                                                 |  |