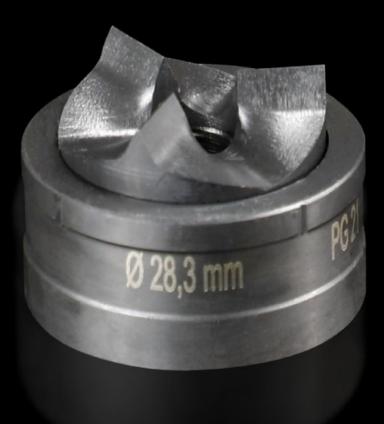

## AS 4055.528 - Round split plate punching machine For sheet steel, with 3-way pitch

For punching round cut-outs

## Features

| Model No.                                                    | AS 4055.528                                                                                                                                     |
|--------------------------------------------------------------|-------------------------------------------------------------------------------------------------------------------------------------------------|
| Version                                                      | With 3-way split                                                                                                                                |
| Product description                                          |                                                                                                                                                 |
| Supply includes                                              | Die<br>Stamp                                                                                                                                    |
| Workable material                                            | Carbon steel                                                                                                                                    |
| Max. material thickness that can be machined for sheet steel | 2 mm                                                                                                                                            |
| Ø hole punch                                                 | 28.3 mm                                                                                                                                         |
| Note                                                         | Tension screws with a ball bearing must be used when operating<br>with a wrench<br>Other sizes, see splitter hole punch, round, stainless steel |
| Suitable for hydraulic bolt order number                     | 4055.661                                                                                                                                        |
| Tension screw (Ø x L)                                        | 9.5 x 50 mm                                                                                                                                     |
| Hydraulic tension screw Ø                                    | 9.5 mm<br>19 mm                                                                                                                                 |
| Packaging unit                                               | 1 pc(s).                                                                                                                                        |
| Net weight                                                   | 0.143                                                                                                                                           |
| Gross weight                                                 | 0.167                                                                                                                                           |
| Customs tariff number                                        | 82073010                                                                                                                                        |
| EAN                                                          | 4028177808690                                                                                                                                   |
| ETIM 9                                                       | EC000156                                                                                                                                        |
|                                                              |                                                                                                                                                 |