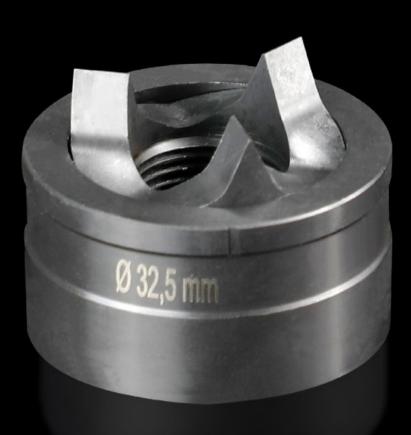

## AS 4055.532 - Round split plate punching machine For sheet steel, with 3-way pitch

For punching round cut-outs

## Features

| Model No.                                                    | AS 4055.532                                                                                                                                     |  |
|--------------------------------------------------------------|-------------------------------------------------------------------------------------------------------------------------------------------------|--|
| Version                                                      | With 3-way split                                                                                                                                |  |
| Product description                                          |                                                                                                                                                 |  |
| Supply includes                                              | Die<br>Stamp                                                                                                                                    |  |
| Workable material                                            | Carbon steel                                                                                                                                    |  |
| Max. material thickness that can be machined for sheet steel | 3 mm                                                                                                                                            |  |
| Ø hole punch                                                 | 32.5 mm                                                                                                                                         |  |
| For thread                                                   | M32                                                                                                                                             |  |
| Note                                                         | Tension screws with a ball bearing must be used when operating<br>with a wrench<br>Other sizes, see splitter hole punch, round, stainless steel |  |
| Suitable for hydraulic bolt order number                     | 4055.663                                                                                                                                        |  |
| Tension screw (Ø x L)                                        | 19 x 55 mm                                                                                                                                      |  |
| Hydraulic tension screw Ø                                    | 19 mm                                                                                                                                           |  |
| Packaging unit                                               | 1 pc(s).                                                                                                                                        |  |
| Net weight                                                   | 0.2                                                                                                                                             |  |
| Gross weight                                                 | 0.22                                                                                                                                            |  |
| Customs tariff number                                        | 82073010                                                                                                                                        |  |
| EAN                                                          | 4028177808713                                                                                                                                   |  |