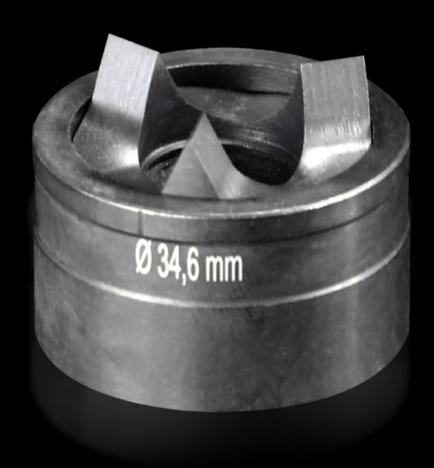

# AS 4055.534 - Round split plate punching machine For sheet steel, with 3-way pitch

For punching round cut-outs

#### **Features**

| Model No.                                                    | AS 4055.534                                                                                                                               |
|--------------------------------------------------------------|-------------------------------------------------------------------------------------------------------------------------------------------|
| Version                                                      | With 3-way split                                                                                                                          |
| Product description                                          |                                                                                                                                           |
| Supply includes                                              | Die<br>Stamp                                                                                                                              |
| Workable material                                            | Carbon steel                                                                                                                              |
| Max. material thickness that can be machined for sheet steel | 3 mm                                                                                                                                      |
| Ø hole punch                                                 | 34.6 mm                                                                                                                                   |
| Note                                                         | Tension screws with a ball bearing must be used when operating with a wrench Other sizes, see splitter hole punch, round, stainless steel |
| Suitable for hydraulic bolt order number                     | 4055.663                                                                                                                                  |
| Tension screw (Ø x L)                                        | 19 x 55 mm                                                                                                                                |
| Hydraulic tension screw Ø                                    | 19 mm                                                                                                                                     |
| Packaging unit                                               | 1 pc(s).                                                                                                                                  |
| Net weight                                                   | 0.229                                                                                                                                     |
| Gross weight                                                 | 0.262                                                                                                                                     |
| Customs tariff number                                        | 82073010                                                                                                                                  |
| EAN                                                          | 4028177808720                                                                                                                             |
| ETIM 9                                                       | EC000156                                                                                                                                  |
|                                                              |                                                                                                                                           |