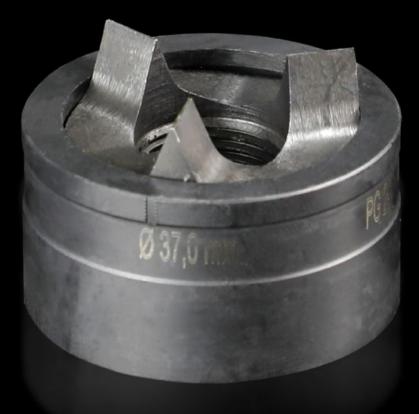

## AS 4055.537 Round split plate punching machine

State: 9/7/2025 (Source: rittal.com/us-en)

## AS 4055.537 - Round split plate punching machine For sheet steel, with 3-way pitch

For punching round cut-outs

## Features

| Model No.                                                    | AS 4055.537                                                                                                                                     |
|--------------------------------------------------------------|-------------------------------------------------------------------------------------------------------------------------------------------------|
| Version                                                      | With 3-way split                                                                                                                                |
| Product description                                          |                                                                                                                                                 |
| Supply includes                                              | Die<br>Stamp                                                                                                                                    |
| Workable material                                            | Carbon steel                                                                                                                                    |
| Max. material thickness that can be machined for sheet steel | 3 mm                                                                                                                                            |
| Ø hole punch                                                 | 37 mm                                                                                                                                           |
| Note                                                         | Tension screws with a ball bearing must be used when operating<br>with a wrench<br>Other sizes, see splitter hole punch, round, stainless steel |
| Suitable for hydraulic bolt order number                     | 4055.663                                                                                                                                        |
| Tension screw (Ø x L)                                        | 19 x 55 mm                                                                                                                                      |
| Hydraulic tension screw Ø                                    | 19 mm                                                                                                                                           |
| Packaging unit                                               | 1 pc(s).                                                                                                                                        |
| Net weight                                                   | 0.281                                                                                                                                           |
| Gross weight                                                 | 0.314                                                                                                                                           |
| Customs tariff number                                        | 82073010                                                                                                                                        |
| EAN                                                          | 4028177808737                                                                                                                                   |
| ETIM 9                                                       | EC000156                                                                                                                                        |
|                                                              |                                                                                                                                                 |