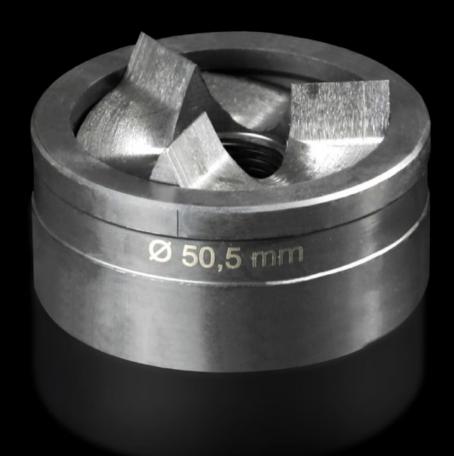

# AS 4055.550 - Round split plate punching machine For sheet steel, with 3-way pitch

For punching round cut-outs

#### **Features**

| Model No.                                                    | AS 4055.550                                                                                                                               |
|--------------------------------------------------------------|-------------------------------------------------------------------------------------------------------------------------------------------|
| Version                                                      | With 3-way split                                                                                                                          |
| Product description                                          |                                                                                                                                           |
| Supply includes                                              | Die<br>Stamp                                                                                                                              |
| Workable material                                            | Carbon steel                                                                                                                              |
| Max. material thickness that can be machined for sheet steel | 3 mm                                                                                                                                      |
| Ø hole punch                                                 | 50.5 mm                                                                                                                                   |
| For thread                                                   | M50                                                                                                                                       |
| Note                                                         | Tension screws with a ball bearing must be used when operating with a wrench Other sizes, see splitter hole punch, round, stainless steel |
| Suitable for hydraulic bolt order number                     | 4055.663                                                                                                                                  |
| Tension screw (Ø x L)                                        | 19 x 75 mm                                                                                                                                |
| Hydraulic tension screw Ø                                    | 19 mm                                                                                                                                     |
| Packaging unit                                               | 1 pc(s).                                                                                                                                  |
| Net weight                                                   | 0.608                                                                                                                                     |
| Gross weight                                                 | 0.682                                                                                                                                     |
| Customs tariff number                                        | 82034000                                                                                                                                  |
| EAN                                                          | 4028177808782                                                                                                                             |