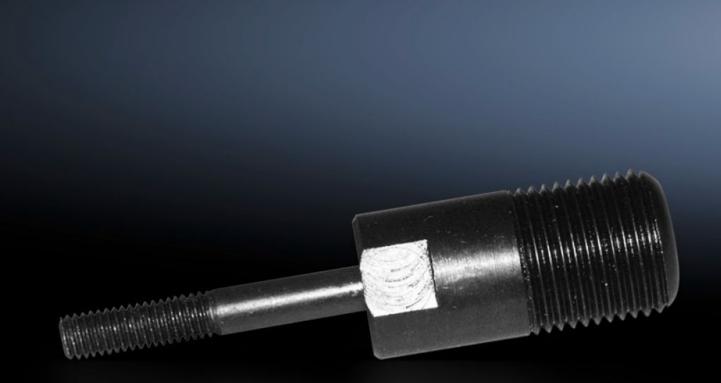

## AS 4055.660 - Hydraulic tension screw

Accessories for hole punches. Required as a connecting part between the die and the stamp. For operation with a hydraulic punch.

## Features

| Model No.                 | AS 4055.660                                                                                |
|---------------------------|--------------------------------------------------------------------------------------------|
| Product description       | Accessories for hole punches. Required as a connecting part between the die and the stamp. |
| Supply includes           | Adapter for hydraulics                                                                     |
| Note                      | For operation with a hydraulic punch                                                       |
| Hydraulic tension screw Ø | 6 mm<br>19 mm                                                                              |
| Packaging unit            | 1 pc(s).                                                                                   |
| Net weight                | 0.072                                                                                      |
| Gross weight              | 0.085                                                                                      |
| Customs tariff number     | 73181900                                                                                   |
| EAN                       | 4028177808959                                                                              |
| ETIM 9                    | EC002690                                                                                   |
| ETIM 8                    | EC002690                                                                                   |
| ECLASS 8.0                | 21049046                                                                                   |