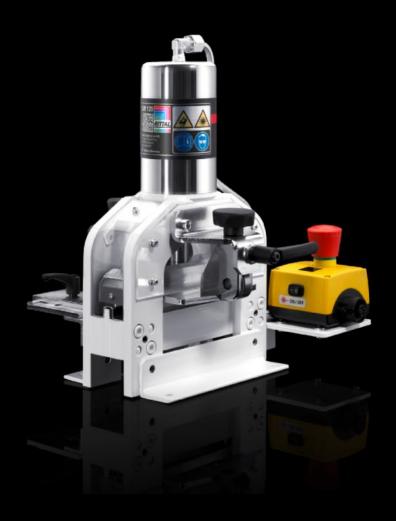

# Device for cutting busbars to size CW 120-S

State: 9/9/2025 (Source: rittal.com/us-en)

# AS 4055.710 - Device for cutting busbars to size CW 120-S

The cutting tool from the CW 120-S product range is suitable for cutting busbars to length. The integrated precision laser makes the cutting and bending process easier. The device can simply be mounted on a workbench.

#### **Features**

| Model No.           | AS 4055.710                                                                                                                                  |
|---------------------|----------------------------------------------------------------------------------------------------------------------------------------------|
| Version             | Laser pointer (auxiliary laser) beam power, laser class 1                                                                                    |
| Product description | The cutting tool from the CW 120-S product range is suitable for cutting busbars to length. The device can simply be mounted on a workbench. |
| Benefits            | Significant time savings compared to manual cutting                                                                                          |
| Cutting (max.)      | 120 x 12 mm                                                                                                                                  |
| Machine dimensions  | Width: 335 mm<br>Height: 370 mm<br>Depth: 275 mm                                                                                             |
| Support area        | Width: 283 mm Height: 318 mm Depth: 372 mm Width: 11.1 " Depth: 14.6 "                                                                       |
| Packaging unit      | 1 pc(s).                                                                                                                                     |
| Net weight          | 21.3                                                                                                                                         |
| Gross weight        | 23.3                                                                                                                                         |