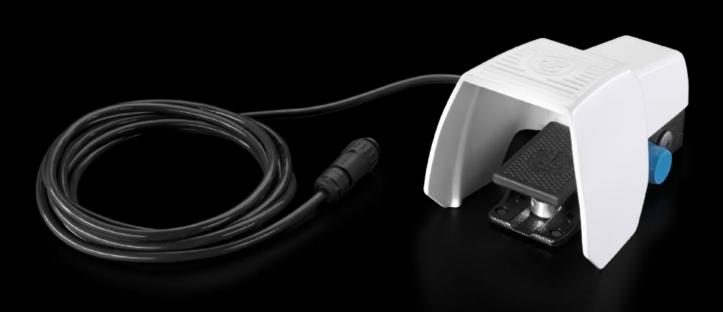

## AS 4055.712 - Foot switch

The footswitch including connection cable for use of the CW 120-S series busbar processing devices.