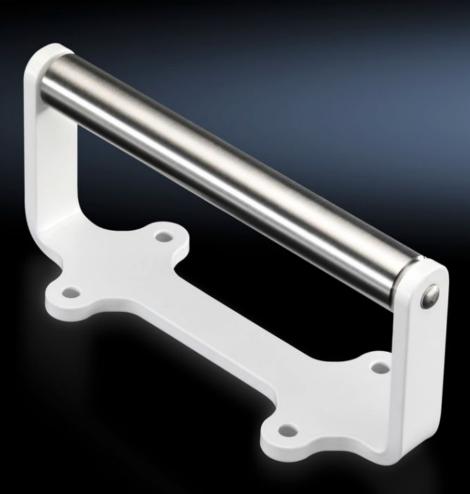

## AS 4055.714 - Support roller for busbars

Support roller for comfortable handling when cutting busbars to size with the CW 120-S.

## Features

| Model No.             | AS 4055.714                                                           |
|-----------------------|-----------------------------------------------------------------------|
| Product description   | Support roller for comfortable handling when cutting busbars to size. |
| Supply includes       | 1 pack = 2 pcs                                                        |
| Packaging unit        | 2 pc(s).                                                              |
| Net weight            | 1.3                                                                   |
| Gross weight          | 1.531                                                                 |
| Customs tariff number | 84669400                                                              |
| EAN                   | 4028177922860                                                         |
| ETIM 9                | EC011824                                                              |
| ETIM 8                | EC011824                                                              |
| ECLASS 8.0            | 36609290                                                              |