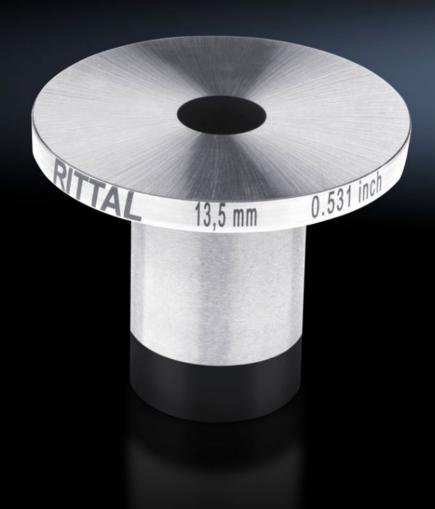

## AS 4055.775 - Die

The dies must be used in combination with the relevant stamp. They enable round holes to be punched in the busbars.

## **Features**

| Model No.                 | AS 4055.775                                                                                                         |
|---------------------------|---------------------------------------------------------------------------------------------------------------------|
| Product description       | The dies must be used in combination with the relevant stamp. They enable round holes to be punched in the busbars. |
| Diameter                  | 13.5 mm<br>0.53 ″                                                                                                   |
| Material thickness (max.) | 12 mm                                                                                                               |
| Packaging unit            | 1 pc(s).                                                                                                            |
| Net weight                | 0.256                                                                                                               |
| Gross weight              | 0.296                                                                                                               |
| Customs tariff number     | 82073010                                                                                                            |
| EAN                       | 4028177920729                                                                                                       |
| ETIM 9                    | EC003458                                                                                                            |
| ETIM 8                    | EC003458                                                                                                            |
| ECLASS 8.0                | 21049240                                                                                                            |