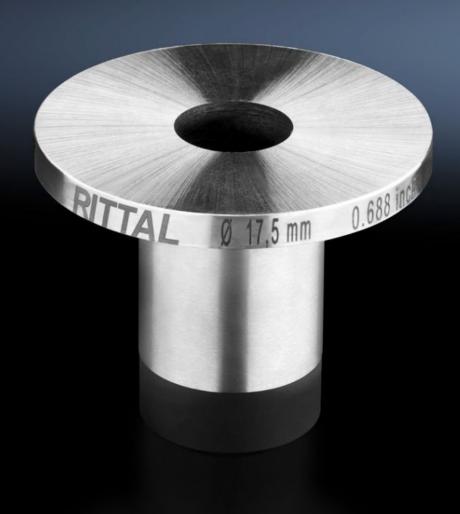

## AS 4055.778 - Die

The dies must be used in combination with the relevant stamp. They enable round holes to be punched in the busbars.

## **Features**

| Model No.                 | AS 4055.778                                                                                                         |
|---------------------------|---------------------------------------------------------------------------------------------------------------------|
| Product description       | The dies must be used in combination with the relevant stamp. They enable round holes to be punched in the busbars. |
| Diameter                  | 18 mm<br>0.71 ″                                                                                                     |
| Material thickness (max.) | 12 mm                                                                                                               |
| Packaging unit            | 1 pc(s).                                                                                                            |
| Net weight                | 0.27                                                                                                                |
| Gross weight              | 0.311                                                                                                               |
| Customs tariff number     | 82073010                                                                                                            |
| EAN                       | 4028177920699                                                                                                       |
| ETIM 9                    | EC003458                                                                                                            |
| ETIM 8                    | EC003458                                                                                                            |
| ECLASS 8.0                | 21049240                                                                                                            |
|                           |                                                                                                                     |