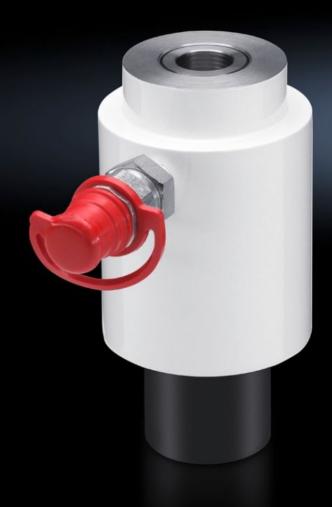

## AS 4055.806 - Hydraulic cylinder

The hydraulic cylinder is suitable for making cut-outs in carbon steel and stainless steel. It is used in conjunction with the hydraulic pump or the CW 120-M.

## **Features**

| Model No.             | AS 4055.806                                                                                                                                                    |
|-----------------------|----------------------------------------------------------------------------------------------------------------------------------------------------------------|
| Version               | With quick-coupling system                                                                                                                                     |
| Product description   | The hydraulic cylinder is suitable for making cut-outs in carbon steel and stainless steel. It is used in conjunction with the hydraulic pump or the CW 120-M. |
| Benefits              | Flexible use in the workshop<br>Ergonomic handling<br>Cut-outs can be made effortlessly                                                                        |
| Max. punching force   | 11 t                                                                                                                                                           |
| Packaging unit        | 1 pc(s).                                                                                                                                                       |
| Net weight            | 2.69                                                                                                                                                           |
| Gross weight          | 2.713                                                                                                                                                          |
| Customs tariff number | 84661031                                                                                                                                                       |
| EAN                   | 4028177922891                                                                                                                                                  |
| ETIM 9                | EC011824                                                                                                                                                       |
| ETIM 8                | EC011824                                                                                                                                                       |
| ECLASS 8.0            | 36609290                                                                                                                                                       |