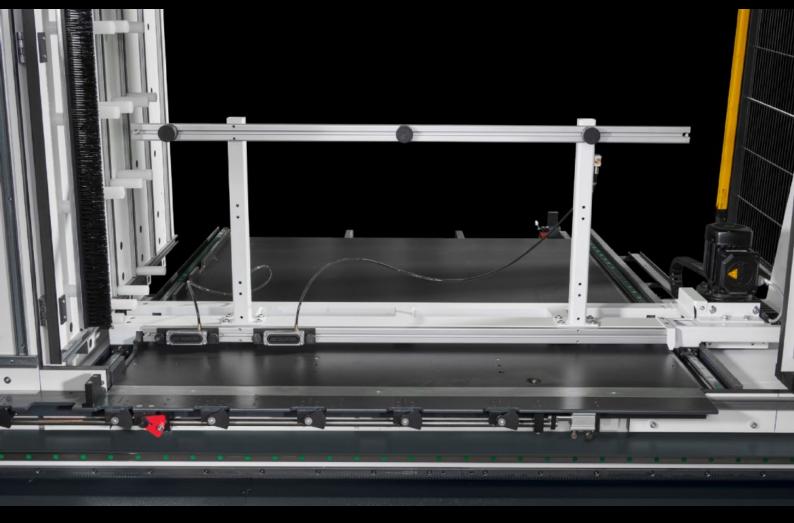

## AS 4055.953 - Cube machining 2000 mm for Perforex MT 2101 S

This machine setup with an extended support surface supports machining of cubes up to a maximum depth of 2000 mm. This ensures the machining of non-dismantlable enclosures on Perforex Milling Terminal MT S.

## **Features**

| Model No.             | AS 4055.953                                                                                                                                                                                                        |
|-----------------------|--------------------------------------------------------------------------------------------------------------------------------------------------------------------------------------------------------------------|
| Version               | Motorized depth adjustment including membrane clamping system<br>Pneumatic clamping device                                                                                                                         |
| Product description   | This machine equipment with extended support surface enables machining of cubes up to max. 2000 mm depth. This ensures that non-dismountable enclosures can also be processed at the Perforex Milling Terminal MT. |
| Benefits              | depth-variable More flexible and expanded scope Easy operation Less setting-up time Increase in productivity                                                                                                       |
| Packaging unit        | 1 pc(s).                                                                                                                                                                                                           |
| Net weight            | 95                                                                                                                                                                                                                 |
| Gross weight          | 100                                                                                                                                                                                                                |
| Customs tariff number | 84571090                                                                                                                                                                                                           |
| EAN                   | 4028177967496                                                                                                                                                                                                      |
|                       |                                                                                                                                                                                                                    |