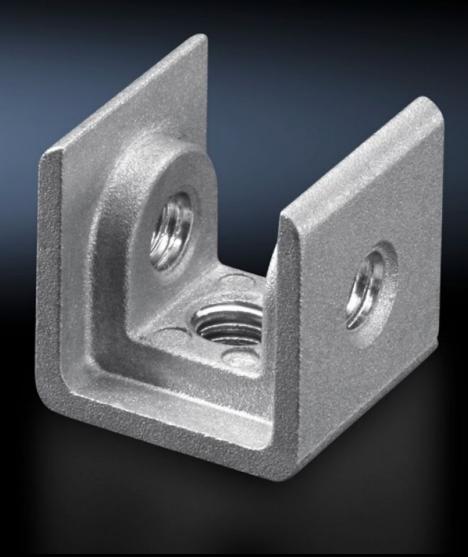

## PS 4119.000 - U-nut

To mount punched rails and chassis on angle brackets, mounting brackets and support brackets.

## **Features**

| Model No.             | PS 4119.000                                                                                                                                   |
|-----------------------|-----------------------------------------------------------------------------------------------------------------------------------------------|
| Installation options  | Punched Rails, 23 x 23 mm  Mounting chassis 23 x 73 mm  Mounting chassis 45 x 88 mm  System chassis 23 x 73 mm                                |
| Note                  | For mounting punched rails and mounting chassis on angle brackets, mounting brackets and support brackets, we recommend U nuts with M6 thread |
| Dimensions            | Thread: M4                                                                                                                                    |
| Thread                | M4                                                                                                                                            |
| Packaging unit        | 20 pc(s).                                                                                                                                     |
| Net weight            | 0.38                                                                                                                                          |
| Gross weight          | 0.41                                                                                                                                          |
| Customs tariff number | 73181692                                                                                                                                      |
| EAN                   | 4028177091863                                                                                                                                 |
| ETIM 9                | EC000096                                                                                                                                      |
| ETIM 8                | EC000096                                                                                                                                      |
| ECLASS 8.0            | 23110804                                                                                                                                      |