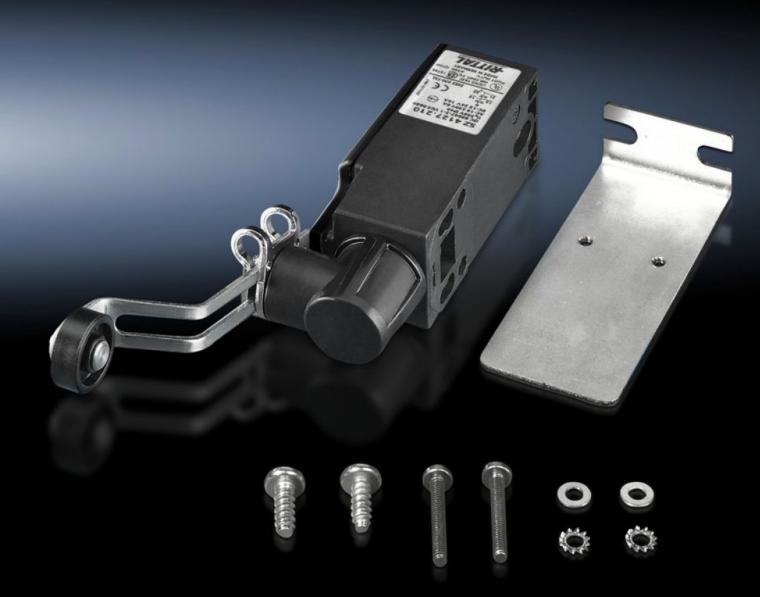

## SZ 4127.210 - Door-Operated Switch

With mounting accessories, with or without connection cable.

#### **Features**

| Model No.                                       | SZ 4127.210                                                                                                                                          |  |
|-------------------------------------------------|------------------------------------------------------------------------------------------------------------------------------------------------------|--|
| Version                                         | with toggle for swing frame, without connection cable                                                                                                |  |
| Function principle                              | The toggle is actuated via the tubular door frame of the Carbon steel door, or in the case of glazed doors, via an adapter included with the supply. |  |
| Note                                            | For installation in VX IT only in conjunction with VX mounting bracket for door-operated switch.                                                     |  |
| Rated impulse withstand voltage, phase to phase | 6000 V AC                                                                                                                                            |  |
| Rated insulation voltage                        | 400 V AC                                                                                                                                             |  |
| Installation options                            | for TS enclosures with installed large swing frame for standard and courtesy lights                                                                  |  |
| Electrical connection                           | 240 V AC/6 A<br>125 V DC/8 A<br>24 V AC/6 A<br>24 V DC/6 A                                                                                           |  |
| Rated operating voltage                         | 400 V                                                                                                                                                |  |
| Protection category IP to IEC 60<br>529         | IP 40                                                                                                                                                |  |
| Packaging unit                                  | 1 pc(s).                                                                                                                                             |  |
| Net weight                                      | 0.231                                                                                                                                                |  |
| Gross weight                                    | 0.235                                                                                                                                                |  |
| Customs tariff number                           | 85365019                                                                                                                                             |  |
| EAN                                             | 4028177581326                                                                                                                                        |  |
| ETIM 9                                          | EC002626                                                                                                                                             |  |
| ETIM 8                                          | EC002626                                                                                                                                             |  |