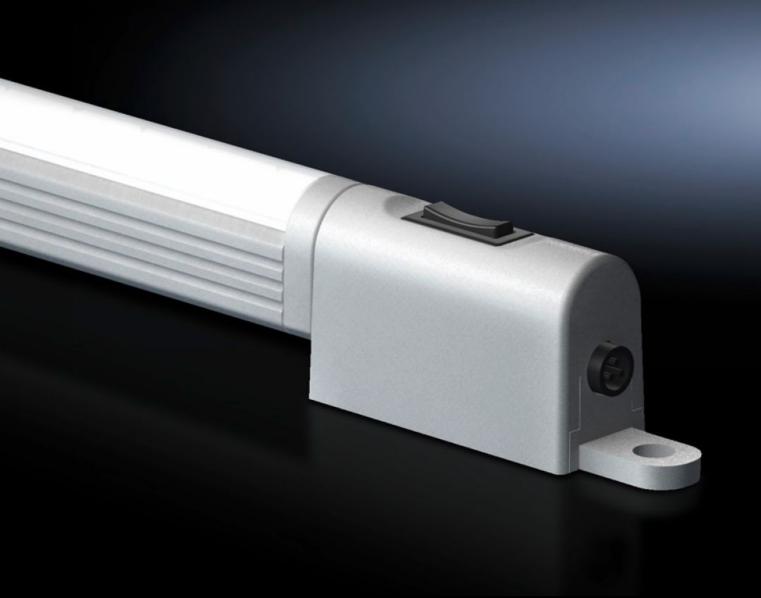

# SZ 4140.810 LED compact system light

State: 8/4/2025 (Source: rittal.com/us-en)

# SZ 4140.810 - LED compact system light

Supply voltage: 24 V DC

#### **Features**

| Model No.                | SZ 4140.810                                       |
|--------------------------|---------------------------------------------------|
| Benefits                 | Max. EMC capacity.                                |
|                          | Protected with the safety extra-low voltage range |
|                          | Economical energy use.                            |
|                          | Low-maintenance with the use of LEDs.             |
|                          | May be connected to a door-operated switch.       |
| Function principle       | Integral through-wiring.                          |
|                          | Universal attachment options.                     |
|                          | Vertically hinged light cone.                     |
| Material                 | Light body: Extruded aluminum                     |
|                          | Light cover: Polycarbonate (halogen-free)         |
|                          | Light ends: PC-ABS                                |
| Color                    | Similar to RAL 7035                               |
| Supply includes          | LED compact system light                          |
|                          | Light (bulb)                                      |
|                          | Light cover                                       |
|                          | Assembly components                               |
| Mounting distance screws | 250 mm                                            |
|                          | 9.84 ″                                            |

## Features

| Connection options                              | Power supply through connector Door-operated switch Through-wiring (configuration of row of luminaires)                                                                                                                                         |
|-------------------------------------------------|-------------------------------------------------------------------------------------------------------------------------------------------------------------------------------------------------------------------------------------------------|
| Light (bulb)                                    | LEDs, cool white                                                                                                                                                                                                                                |
| Protection category                             | III (SELV)                                                                                                                                                                                                                                      |
| Switch (type)                                   | Integrated, on/off/door-operated switch                                                                                                                                                                                                         |
| Light cover                                     | Yes                                                                                                                                                                                                                                             |
| Light – installation type                       | Screw fastening Clip fastening Magnetic fastener (accessories)                                                                                                                                                                                  |
| Rated impulse withstand voltage, phase to earth | Depending on the power supply                                                                                                                                                                                                                   |
| Rated impulse withstand voltage, phase to phase | Depending on the power supply                                                                                                                                                                                                                   |
| Rated insulation voltage                        | Depending on the power supply                                                                                                                                                                                                                   |
| Rated current max DC note                       | The maximum rated current when installing luminaires is 2 A                                                                                                                                                                                     |
| with DC                                         | 0.04 A                                                                                                                                                                                                                                          |
| Number of LEDs                                  | 10                                                                                                                                                                                                                                              |
| Mounting distance clip/magnet                   | 175 mm<br>6.89 ″                                                                                                                                                                                                                                |
| Installation options                            | Directly onto the enclosure section with 25 mm pitch pattern<br>About magnet fastening kit<br>AE: with rail for interior installation                                                                                                           |
| Note                                            | Only intended for use in enclosures and closed housings When using on customer-supplied power packs, it is important to obtain the requisite approvals depending on the application The maximum rated current when installing luminaires is 2 A |
| Light cone adjustment                           | Yes                                                                                                                                                                                                                                             |
|                                                 |                                                                                                                                                                                                                                                 |

### Features

| Dimensions                              | Width: 230 mm  Height: 32.8 mm  Depth: 20.64 mm  Width: 9.06 "  Height: 1.29 "  Depth: 0.81 " |
|-----------------------------------------|-----------------------------------------------------------------------------------------------|
| Rated operating voltage                 | 24 V (DC)                                                                                     |
| Protection category IP to IEC 60<br>529 | IP 20                                                                                         |
| Packaging unit                          | 1 pc(s).                                                                                      |
| Net weight                              | 0.23                                                                                          |
| Gross weight                            | 0.242                                                                                         |
| Customs tariff number                   | 94054990                                                                                      |
| EAN                                     | 4028177630123                                                                                 |
| E-Number Sweden                         | E4302505                                                                                      |
| ETIM 9                                  | EC000321                                                                                      |
| ETIM 8                                  | EC000321                                                                                      |
| ECLASS 8.0                              | 27189241                                                                                      |