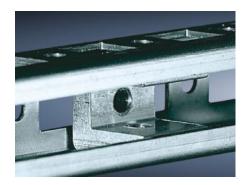

## PS 4157.000 - U-nut

To mount punched rails and chassis on angle brackets, mounting brackets and support brackets.

## **Features**

| Model No.             | PS 4157.000                                                                                                                                   |
|-----------------------|-----------------------------------------------------------------------------------------------------------------------------------------------|
| Installation options  | Punched Rails, 23 x 23 mm<br>Mounting chassis 23 x 73 mm<br>Mounting chassis 45 x 88 mm<br>System chassis 23 x 73 mm                          |
| Note                  | For mounting punched rails and mounting chassis on angle brackets, mounting brackets and support brackets, we recommend U nuts with M6 thread |
| Dimensions            | Thread: M5                                                                                                                                    |
| Thread                | M5                                                                                                                                            |
| Packaging unit        | 20 pc(s).                                                                                                                                     |
| Net weight            | 0.34                                                                                                                                          |
| Gross weight          | 0.36                                                                                                                                          |
| Customs tariff number | 73181692                                                                                                                                      |
| EAN                   | 4028177092822                                                                                                                                 |
| ETIM 9                | EC000096                                                                                                                                      |
| ETIM 8                | EC000096                                                                                                                                      |
| ECLASS 8.0            | 23110804                                                                                                                                      |