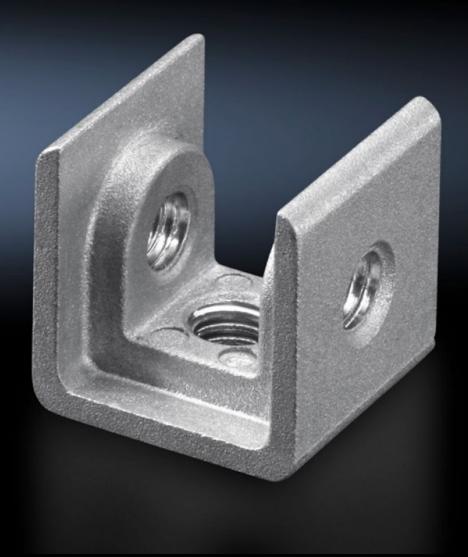

## PS 4157.000 - U-nut

To mount punched rails and chassis on angle brackets, mounting brackets and support brackets.

## **Features**

| Model No.             | PS 4157.000                                                                                                                                   |
|-----------------------|-----------------------------------------------------------------------------------------------------------------------------------------------|
| Installation options  | Punched Rails, 23 x 23 mm<br>Mounting chassis 23 x 73 mm<br>Mounting chassis 45 x 88 mm<br>System chassis 23 x 73 mm                          |
| Note                  | For mounting punched rails and mounting chassis on angle brackets, mounting brackets and support brackets, we recommend U nuts with M6 thread |
| Dimensions            | Thread: M5                                                                                                                                    |
| Thread                | M5                                                                                                                                            |
| Packaging unit        | 20 pc(s).                                                                                                                                     |
| Net weight            | 0.34                                                                                                                                          |
| Gross weight          | 0.36                                                                                                                                          |
| Customs tariff number | 73181692                                                                                                                                      |
| EAN                   | 4028177092822                                                                                                                                 |
| ETIM 9                | EC000096                                                                                                                                      |
| ETIM 8                | EC000096                                                                                                                                      |
| ECLASS 8.0            | 23110804                                                                                                                                      |