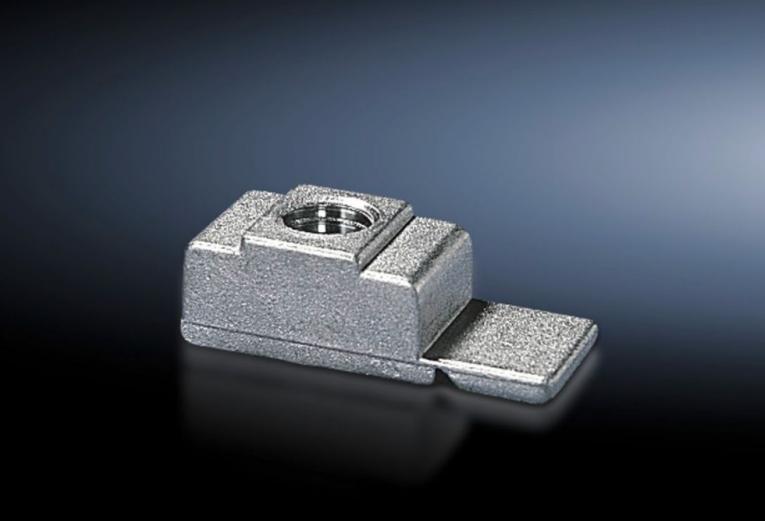

### TS 4162.000 - Threaded blocks

Used on enclosures and rails with rectangular  $12.5 \times 10.5 \text{ mm}$  system punching with snap-off insertion aid, made from die-cast zinc.

#### **Features**

| Product description  Installation options | With snap-off insertion aid, made from die-cast zinc.  On the horizontal and vertical VX enclosure section  On the vertical TS, VX SE enclosure section via adapter rail for VX compatibility |
|-------------------------------------------|-----------------------------------------------------------------------------------------------------------------------------------------------------------------------------------------------|
| Installation options                      | On the vertical TS, VX SE enclosure section via adapter rail for VX                                                                                                                           |
|                                           | •                                                                                                                                                                                             |
|                                           |                                                                                                                                                                                               |
|                                           | On the horizontal TS enclosure section                                                                                                                                                        |
|                                           | On the horizontal VX SE enclosure section, bottom                                                                                                                                             |
|                                           | On the horizontal VX SE enclosure section top, in depth                                                                                                                                       |
|                                           | On punched rails 23 x 23 mm                                                                                                                                                                   |
|                                           | On mounting chassis 23 x 73 mm                                                                                                                                                                |
|                                           | On mounting chassis 45 x 88 mm                                                                                                                                                                |
|                                           | On 23 x 64 mm system chassis                                                                                                                                                                  |
|                                           | On 23 x 73 mm system chassis                                                                                                                                                                  |
|                                           | On 23 x 89 mm system chassis, stainless steel                                                                                                                                                 |
|                                           | On enclosures and rails with rectangular hole profile 12.5 x 10.5 mm                                                                                                                          |
| Dimensions                                | Thread: M6                                                                                                                                                                                    |
| Suitable for enclosure type               | VX                                                                                                                                                                                            |
|                                           | TS                                                                                                                                                                                            |
|                                           | VX SE                                                                                                                                                                                         |
| Thread                                    | M6                                                                                                                                                                                            |
| Packaging unit                            | 50 pc(s).                                                                                                                                                                                     |
| Net weight                                | 0.45                                                                                                                                                                                          |