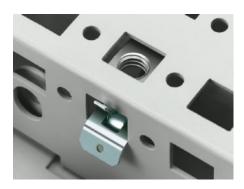

## TS 4164.000 - Captive nut

Used on enclosures and rails with rectangular  $12.5 \times 10.5 \text{ mm}$  system punching with compression spring as an insertion aid to ensure reliable mechanical and electrical connection in the system punchings.

#### **Features**

| Model No.             | TS 4164.000                                                                                                                                                                                                                                                                                                                                                                                                                    |  |
|-----------------------|--------------------------------------------------------------------------------------------------------------------------------------------------------------------------------------------------------------------------------------------------------------------------------------------------------------------------------------------------------------------------------------------------------------------------------|--|
| Product description   | The compression spring designed as an insertion aid ensures reliable mechanical and electrical connection in the hole profile.                                                                                                                                                                                                                                                                                                 |  |
| Installation options  | On the vertical TS, VX SE enclosure section via adapter rail for VX compatibility On the horizontal TS enclosure section On the horizontal VX SE enclosure section, bottom On the horizontal VX SE enclosure section top, in depth On punched rails 23 x 23 mm On mounting chassis 23 x 73 mm On mounting chassis 45 x 88 mm On 23 x 73 mm system chassis On enclosures and rails with rectangular hole profile 12.5 x 10.5 mm |  |
| Dimensions            | Thread: M6                                                                                                                                                                                                                                                                                                                                                                                                                     |  |
| Thread                | M6                                                                                                                                                                                                                                                                                                                                                                                                                             |  |
| Packaging unit        | 50 pc(s).                                                                                                                                                                                                                                                                                                                                                                                                                      |  |
| Net weight            | 0.4                                                                                                                                                                                                                                                                                                                                                                                                                            |  |
| Gross weight          | 0.463                                                                                                                                                                                                                                                                                                                                                                                                                          |  |
| Customs tariff number | 73181692                                                                                                                                                                                                                                                                                                                                                                                                                       |  |
| EAN                   | 4028177092983                                                                                                                                                                                                                                                                                                                                                                                                                  |  |