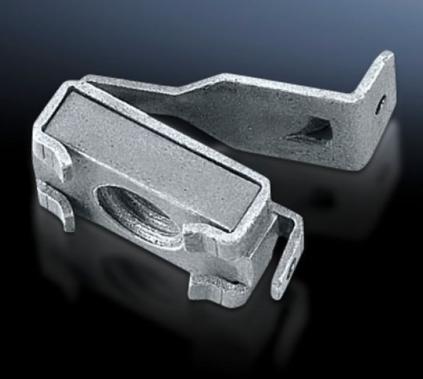

## TS 4164.000 - Captive nut

Used on enclosures and rails with rectangular  $12.5 \times 10.5 \text{ mm}$  system punching with compression spring as an insertion aid to ensure reliable mechanical and electrical connection in the system punchings.

#### **Features**

| Model No.             | TS 4164.000                                                                                                                                                                                                                                                                                                                                                                                                                    |  |
|-----------------------|--------------------------------------------------------------------------------------------------------------------------------------------------------------------------------------------------------------------------------------------------------------------------------------------------------------------------------------------------------------------------------------------------------------------------------|--|
| Product description   | The compression spring designed as an insertion aid ensures reliable mechanical and electrical connection in the hole profile.                                                                                                                                                                                                                                                                                                 |  |
| Installation options  | On the vertical TS, VX SE enclosure section via adapter rail for VX compatibility On the horizontal TS enclosure section On the horizontal VX SE enclosure section, bottom On the horizontal VX SE enclosure section top, in depth On punched rails 23 x 23 mm On mounting chassis 23 x 73 mm On mounting chassis 45 x 88 mm On 23 x 73 mm system chassis On enclosures and rails with rectangular hole profile 12.5 x 10.5 mm |  |
| Dimensions            | Thread: M6                                                                                                                                                                                                                                                                                                                                                                                                                     |  |
| Thread                | M6                                                                                                                                                                                                                                                                                                                                                                                                                             |  |
| Packaging unit        | 50 pc(s).                                                                                                                                                                                                                                                                                                                                                                                                                      |  |
| Net weight            | 0.4                                                                                                                                                                                                                                                                                                                                                                                                                            |  |
| Gross weight          | 0.463                                                                                                                                                                                                                                                                                                                                                                                                                          |  |
| Customs tariff number | 73181692                                                                                                                                                                                                                                                                                                                                                                                                                       |  |
| EAN                   | 4028177092983                                                                                                                                                                                                                                                                                                                                                                                                                  |  |