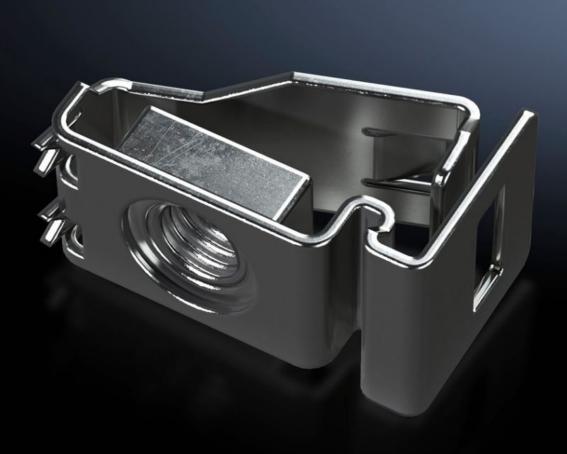

## VX 4164.500 - Captive nut for VX

For metric fastening all around the enclosure section.

## **Features**

| Model No.                   | VX 4164.500                                                                                                                                                                                                                                                                                                            |
|-----------------------------|------------------------------------------------------------------------------------------------------------------------------------------------------------------------------------------------------------------------------------------------------------------------------------------------------------------------|
| Benefits                    | All-round mounting on the enclosure section The compression spring designed as an insertion aid ensures reliable mechanical and electrical connections in the system holes Simply slide in from the side Safely and easily released with a screwdriver                                                                 |
| Installation options        | On the horizontal and vertical VX enclosure section On 23 x 64 mm system chassis On 23 x 89 mm system chassis, stainless steel On mounting chassis 23 x 64 mm On enclosures and rails with rectangular hole profile 12.5 x 11 mm In VX SE on enclosure section in conjunction with adapter rail VX In VX SE base frame |
| Dimensions                  | Thread: M6                                                                                                                                                                                                                                                                                                             |
| Suitable for enclosure type | VX                                                                                                                                                                                                                                                                                                                     |
| Thread                      | M6                                                                                                                                                                                                                                                                                                                     |
| Packaging unit              | 20 pc(s).                                                                                                                                                                                                                                                                                                              |
| Net weight                  | 0.12                                                                                                                                                                                                                                                                                                                   |
| Gross weight                | 0.175                                                                                                                                                                                                                                                                                                                  |
| Customs tariff number       | 73181692                                                                                                                                                                                                                                                                                                               |
| EAN                         | 4028177920996                                                                                                                                                                                                                                                                                                          |
| ETIM 9                      | EC002358                                                                                                                                                                                                                                                                                                               |
| ETIM 8                      | EC002358                                                                                                                                                                                                                                                                                                               |
| ECLASS 8.0                  | 23110815                                                                                                                                                                                                                                                                                                               |
|                             |                                                                                                                                                                                                                                                                                                                        |