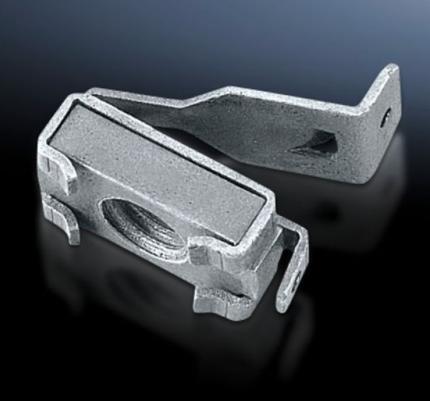

## TS 4166.000 - Captive nut

Used on enclosures and rails with rectangular  $12.5 \times 10.5 \text{ mm}$  system punching with compression spring as an insertion aid to ensure reliable mechanical and electrical connection in the system punchings.

#### **Features**

| Model No.             | TS 4166.000                                                                                                                                                                                                                                                                                                                                                                                                                    |  |
|-----------------------|--------------------------------------------------------------------------------------------------------------------------------------------------------------------------------------------------------------------------------------------------------------------------------------------------------------------------------------------------------------------------------------------------------------------------------|--|
| Product description   | The compression spring designed as an insertion aid ensures reliable mechanical and electrical connection in the hole profile.                                                                                                                                                                                                                                                                                                 |  |
| Installation options  | On the vertical TS, VX SE enclosure section via adapter rail for VX compatibility On the horizontal TS enclosure section On the horizontal VX SE enclosure section, bottom On the horizontal VX SE enclosure section top, in depth On punched rails 23 x 23 mm On mounting chassis 23 x 73 mm On mounting chassis 45 x 88 mm On 23 x 73 mm system chassis On enclosures and rails with rectangular hole profile 12.5 x 10.5 mm |  |
| Dimensions            | Thread: M5                                                                                                                                                                                                                                                                                                                                                                                                                     |  |
| Thread                | M5                                                                                                                                                                                                                                                                                                                                                                                                                             |  |
| Packaging unit        | 50 pc(s).                                                                                                                                                                                                                                                                                                                                                                                                                      |  |
| Net weight            | 0.4                                                                                                                                                                                                                                                                                                                                                                                                                            |  |
| Gross weight          | 0.474                                                                                                                                                                                                                                                                                                                                                                                                                          |  |
| Customs tariff number | 73181692                                                                                                                                                                                                                                                                                                                                                                                                                       |  |
| EAN                   | 4028177641815                                                                                                                                                                                                                                                                                                                                                                                                                  |  |