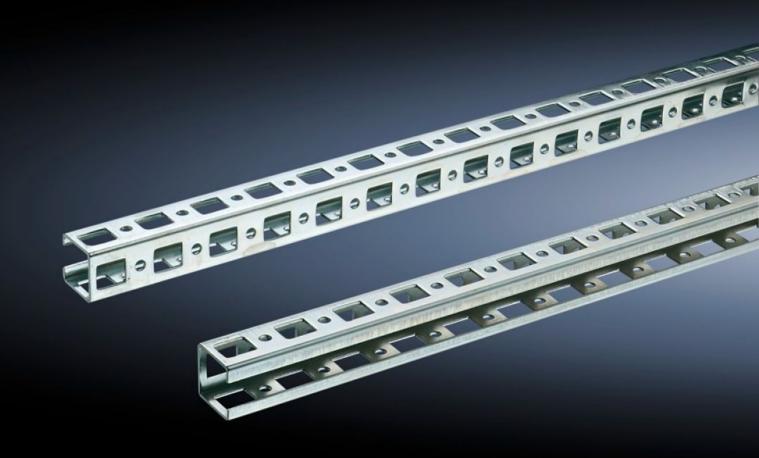

# SZ 4174.000 - Punched Rails, 23 x 23 mm for VX, TS, VX SE

Mounted on the horizontal and vertical enclosure sections using additional assembly components.

2

#### **Features**

| Model No.               | SZ 4174.000                                                                                                                                                                                                                                                                                          |
|-------------------------|------------------------------------------------------------------------------------------------------------------------------------------------------------------------------------------------------------------------------------------------------------------------------------------------------|
| Material                | Carbon steel                                                                                                                                                                                                                                                                                         |
| Surface finish          | Zinc-plated                                                                                                                                                                                                                                                                                          |
| Length                  | 1,095 mm<br>43.1 ″                                                                                                                                                                                                                                                                                   |
| Installation options    | On the vertical enclosure section: Directly via support brackets TS, via adapter rail for PS compatibility in conjunction with angle brackets, mounting brackets or support brackets PS.  On the horizontal enclosure section: Directly via angle brackets, mounting brackets or support brackets PS |
| Suitable for            | Enclosure type: VX TS VX SE Suitable for width or height or depth: 1,200 mm                                                                                                                                                                                                                          |
| Packaging unit          | 6 pc(s).                                                                                                                                                                                                                                                                                             |
| Net weight              | 4.002                                                                                                                                                                                                                                                                                                |
| Gross weight            | 4.202                                                                                                                                                                                                                                                                                                |
| PCF/VE (cradle-to-gate) | 16 kg CO2 eq (Cat B)                                                                                                                                                                                                                                                                                 |