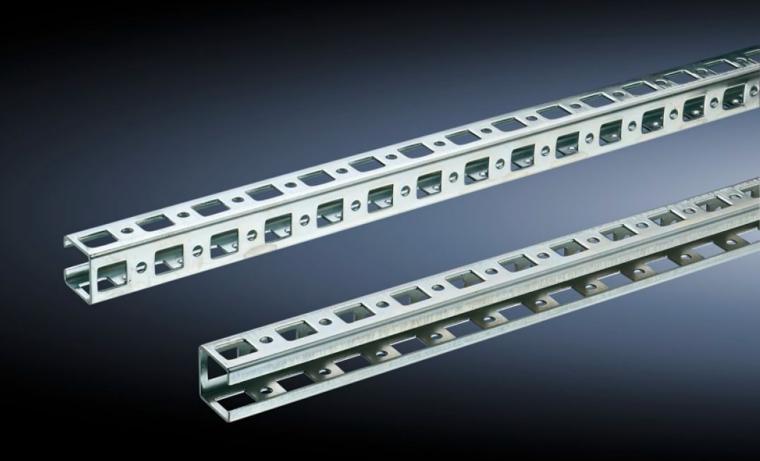

# SZ 4175.000 - Punched Rails, 23 x 23 mm for VX, TS, VX SE

Mounted on the horizontal and vertical enclosure sections using additional assembly components.

#### **Features**

| Model No.               | SZ 4175.000                                                                                                                                                                                                                                                                                          |
|-------------------------|------------------------------------------------------------------------------------------------------------------------------------------------------------------------------------------------------------------------------------------------------------------------------------------------------|
| Material                | Carbon steel                                                                                                                                                                                                                                                                                         |
| Surface finish          | Zinc-plated                                                                                                                                                                                                                                                                                          |
| Length                  | 1,495 mm<br>58.9 ″                                                                                                                                                                                                                                                                                   |
| Installation options    | On the vertical enclosure section: Directly via support brackets TS, via adapter rail for PS compatibility in conjunction with angle brackets, mounting brackets or support brackets PS.  On the horizontal enclosure section: Directly via angle brackets, mounting brackets or support brackets PS |
| Suitable for            | Enclosure type: VX TS VX SE Suitable for width or height or depth: 1,600 mm                                                                                                                                                                                                                          |
| Packaging unit          | 6 pc(s).                                                                                                                                                                                                                                                                                             |
| Net weight              | 5.394                                                                                                                                                                                                                                                                                                |
| Gross weight            | 5.677                                                                                                                                                                                                                                                                                                |
| PCF/VE (cradle-to-gate) | 21.6 kg CO2 eq (Cat B)                                                                                                                                                                                                                                                                               |