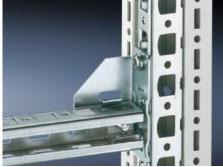

# SZ 4175.000 - Punched Rails, 23 x 23 mm for VX, TS, VX SE

Mounted on the horizontal and vertical enclosure sections using additional assembly components.