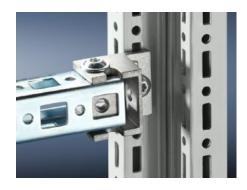

# SZ 4175.000 - Punched Rails, 23 x 23 mm for VX, TS, VX SE

Mounted on the horizontal and vertical enclosure sections using additional assembly components.