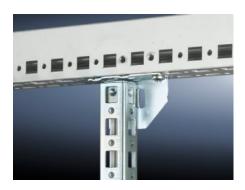

# SZ 4175.000 - Punched Rails, 23 x 23 mm for VX, TS, VX SE

Mounted on the horizontal and vertical enclosure sections using additional assembly components.