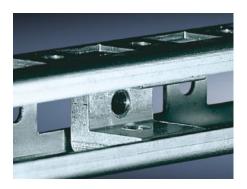

## PS 4180.000 - U-nut

To mount punched rails and chassis on angle brackets, mounting brackets and support brackets.

## Features

| Model No.             | PS 4180.000                                                                                                                                         |
|-----------------------|-----------------------------------------------------------------------------------------------------------------------------------------------------|
| Installation options  | Punched Rails, 23 x 23 mm<br>Mounting chassis 23 x 73 mm<br>Mounting chassis 45 x 88 mm<br>System chassis 23 x 73 mm                                |
| Note                  | For mounting punched rails and mounting chassis on angle<br>brackets, mounting brackets and support brackets, we recommend<br>U nuts with M6 thread |
| Dimensions            | Thread: M8                                                                                                                                          |
| Thread                | M8                                                                                                                                                  |
| Packaging unit        | 20 pc(s).                                                                                                                                           |
| Net weight            | 0.2                                                                                                                                                 |
| Gross weight          | 0.34                                                                                                                                                |
| Customs tariff number | 73181692                                                                                                                                            |
| EAN                   | 4028177093324                                                                                                                                       |
| ETIM 9                | EC000096                                                                                                                                            |
| ETIM 8                | EC000096                                                                                                                                            |
| ECLASS 8.0            | 23110804                                                                                                                                            |
|                       |                                                                                                                                                     |