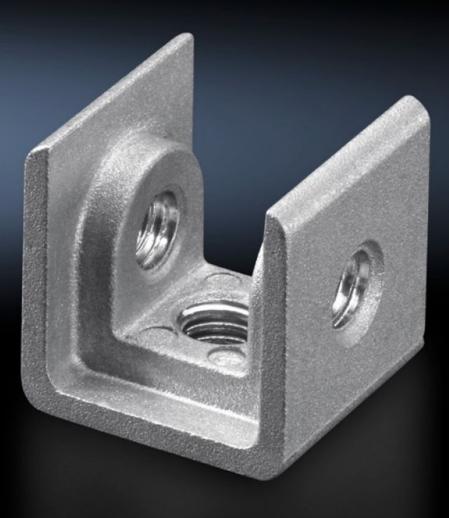

## PS 4180.000 - U-nut

To mount punched rails and chassis on angle brackets, mounting brackets and support brackets.

## Features

| Model No.             | PS 4180.000                                                                                                                                         |
|-----------------------|-----------------------------------------------------------------------------------------------------------------------------------------------------|
| Installation options  | Punched Rails, 23 x 23 mm<br>Mounting chassis 23 x 73 mm<br>Mounting chassis 45 x 88 mm<br>System chassis 23 x 73 mm                                |
| Note                  | For mounting punched rails and mounting chassis on angle<br>brackets, mounting brackets and support brackets, we recommend<br>U nuts with M6 thread |
| Dimensions            | Thread: M8                                                                                                                                          |
| Thread                | M8                                                                                                                                                  |
| Packaging unit        | 20 pc(s).                                                                                                                                           |
| Net weight            | 0.2                                                                                                                                                 |
| Gross weight          | 0.34                                                                                                                                                |
| Customs tariff number | 73181692                                                                                                                                            |
| EAN                   | 4028177093324                                                                                                                                       |
| ETIM 9                | EC000096                                                                                                                                            |
| ETIM 8                | EC000096                                                                                                                                            |
| ECLASS 8.0            | 23110804                                                                                                                                            |
|                       |                                                                                                                                                     |