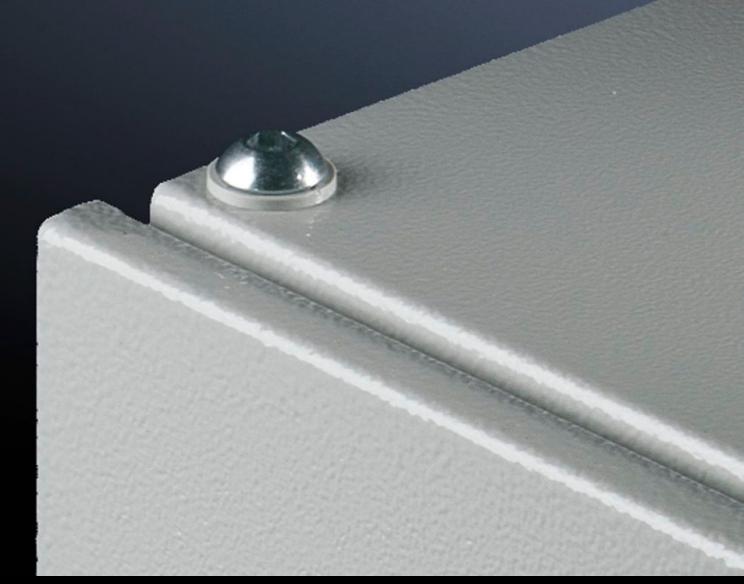

## PS 4198.000 - Roof mounting screw

For screw-fastening the roof plate instead of eyebolts. With contact washers for equipotential bonding.

## **Features**

| Model No.             | PS 4198.000                                                                                                             |
|-----------------------|-------------------------------------------------------------------------------------------------------------------------|
| Product description   | To screw-fasten the roof plate in place of the transportation eyebolts. With contact washers for equipotential bonding. |
| Material              | Steel                                                                                                                   |
| Surface finish        | Zinc-plated                                                                                                             |
| Supply includes       | 20 M12 x 20 hex-socket pan-head screws<br>20 serrated lock washers A 12.5                                               |
| Dimensions            | Thread: M12                                                                                                             |
| Packaging unit        | 20 pc(s).                                                                                                               |
| Net weight            | 0.5                                                                                                                     |
| Gross weight          | 0.54                                                                                                                    |
| Customs tariff number | 73182900                                                                                                                |
| EAN                   | 4028177093713                                                                                                           |
| E-Number Sweden       | E3404305                                                                                                                |
| ETIM 9                | EC003861                                                                                                                |
| ETIM 8                | EC003861                                                                                                                |
| ECLASS 8.0            | 23110190                                                                                                                |