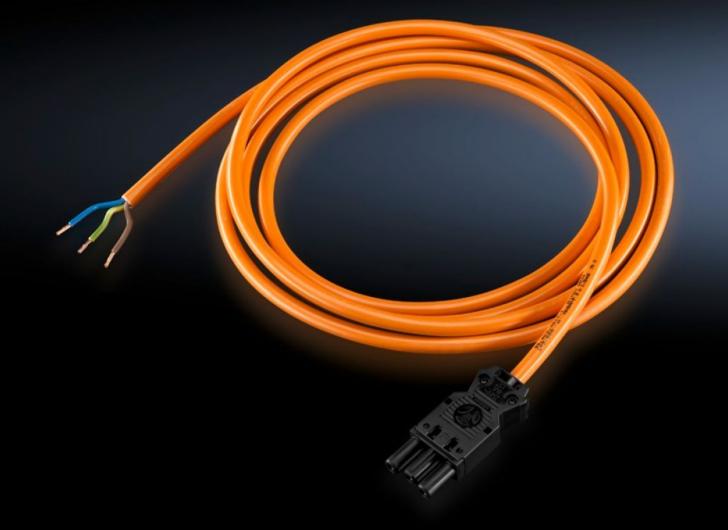

## SZ 4315.100 - Connection cable

For power supply or thru-wiring.

#### Features

| Model No.             | SZ 4315.100                                       |
|-----------------------|---------------------------------------------------|
| Version               | For power supply (with socket, without connector) |
| Length                | 3,000 mm<br>118 ″                                 |
| Dimensions            | Length: 3,000 mm<br>Length: 118 ″                 |
| Packaging unit        | 5 pc(s).                                          |
| Net weight            | 1.38                                              |
| Gross weight          | 1.6                                               |
| Customs tariff number | 85444290                                          |
| EAN                   | 4028177098633                                     |
| ETIM 9                | EC001576                                          |
| ETIM 8                | EC001576                                          |
| ECLASS 8.0            | 27060402                                          |
|                       |                                                   |