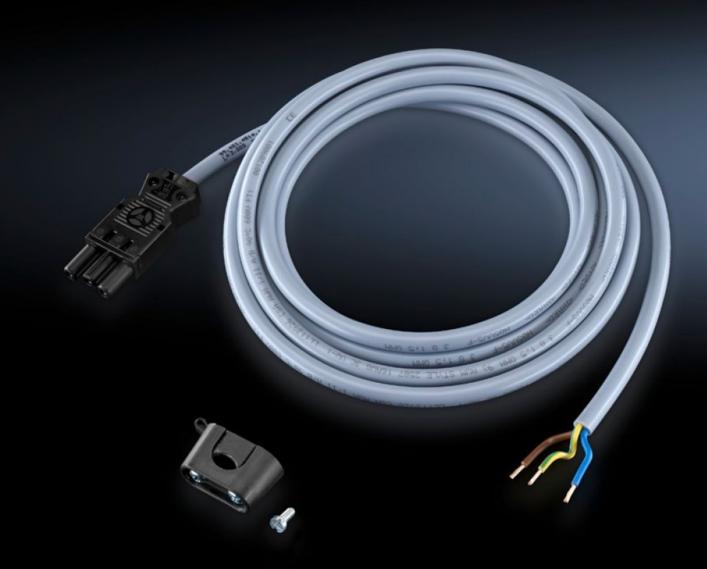

### SZ 4315.150 - Connection cable

For power supply or thru-wiring.

#### **Features**

| Model No.             | SZ 4315.150                                                         |
|-----------------------|---------------------------------------------------------------------|
| Version               | For power supply (with socket and strain relief, without connector) |
| Length                | 3,000 mm<br>118 ″                                                   |
| Dimensions            | Length: 3,000 mm<br>Length: 118 ″                                   |
| Packaging unit        | 1 pc(s).                                                            |
| Net weight            | 0.4                                                                 |
| Gross weight          | 0.422                                                               |
| Customs tariff number | 85444290                                                            |
| EAN                   | 4028177444478                                                       |
| ETIM 9                | EC001576                                                            |
| ETIM 8                | EC001576                                                            |
| ECLASS 8.0            | 27060402                                                            |
|                       |                                                                     |