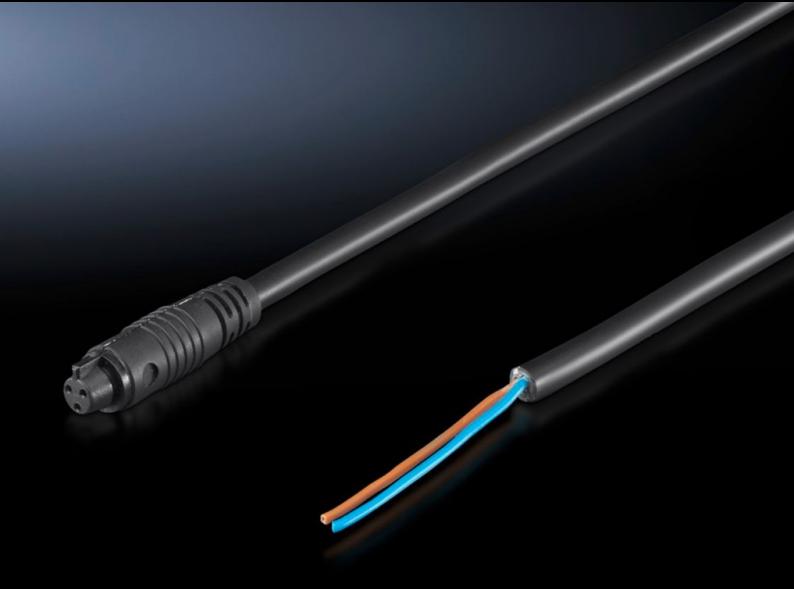

## SZ 4315.800 - Connection Accessories For LED compact system light

With LED connection cables or with LED interconnecting cable.

## **Features**

| Model No.              | SZ 4315.800       |
|------------------------|-------------------|
| Version                | Connection cable  |
| Length                 | 3,000 mm<br>118 ″ |
|                        | 118               |
| Suitable for Model No. | 4140.810          |
|                        | 4140.820          |
|                        | 4140.830          |
|                        | 4140.840          |
| Dimensions             | Length: 3,000 mm  |
|                        | Length: 118 "     |
| Packaging unit         | 1 pc(s).          |
| Net weight             | 0.102             |
| Gross weight           | 0.118             |
| Customs tariff number  | 85444290          |
| EAN                    | 4028177630192     |
| E-Number Sweden        | E4302509          |
| ETIM 9                 | EC001576          |
| ETIM 8                 | EC001576          |
| ECLASS 8.0             | 27060402          |