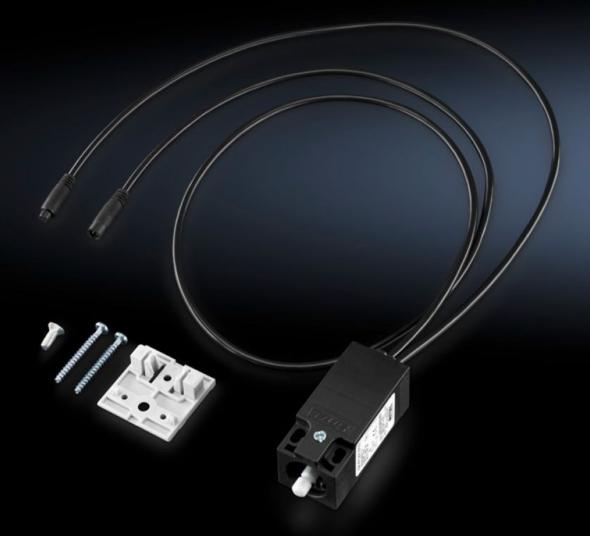

## SZ 4315.820 - Connection Accessories For LED compact system light

With LED connection cables or with LED interconnecting cable.

## Features

| Model No.              | SZ 4315.820                                         |
|------------------------|-----------------------------------------------------|
| Version                | Door operated switch with LED interconnecting cable |
| Length                 | 1,000 mm                                            |
|                        | 39.4 <i>"</i>                                       |
| Suitable for Model No. | 4140.810                                            |
|                        | 4140.820                                            |
|                        | 4140.830                                            |
|                        | 4140.840                                            |
| Dimensions             | Length: 1,000 mm                                    |
|                        | Length: 39.4 <sup>~</sup>                           |
| Packaging unit         | 1 pc(s).                                            |
| Net weight             | 0.125                                               |
| Gross weight           | 0.171                                               |
| Customs tariff number  | 85365080                                            |
| EAN                    | 4028177630178                                       |
| E-Number Sweden        | E4302511                                            |
| ETIM 9                 | EC001576                                            |
| ETIM 8                 | EC001576                                            |
| ECLASS 8.0             | 27060402                                            |
|                        |                                                     |