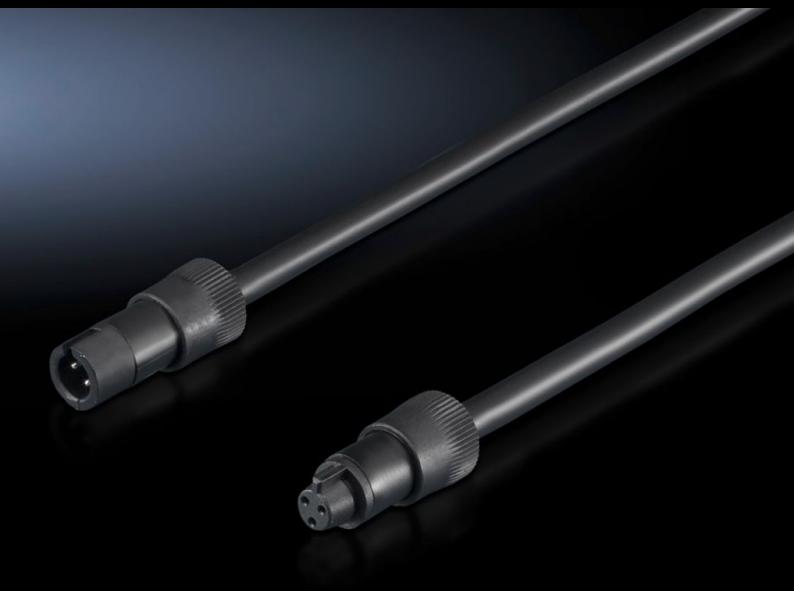

## SZ 4315.830 - Connection Accessories For LED compact system light

With LED connection cables or with LED interconnecting cable.

## **Features**

| Model No.              | SZ 4315.830                                  |
|------------------------|----------------------------------------------|
| Version                | LED interconnecting cable for through-wiring |
| Length                 | 600 mm                                       |
|                        | 23.6 ″                                       |
| Suitable for Model No. | 4140.810                                     |
|                        | 4140.820                                     |
|                        | 4140.830                                     |
|                        | 4140.840                                     |
| Dimensions             | Length: 600 mm                               |
|                        | Length: 23.6 "                               |
| Packaging unit         | 1 pc(s).                                     |
| Net weight             | 0.02                                         |
| Gross weight           | 0.028                                        |
| Customs tariff number  | 85444290                                     |
| EAN                    | 4028177630208                                |
| E-Number Sweden        | E4302513                                     |
| ETIM 9                 | EC001576                                     |
| ETIM 8                 | EC001576                                     |
| ECLASS 8.0             | 27060402                                     |