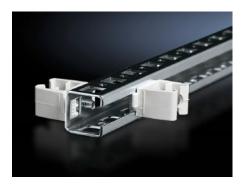

#### SZ 4319.160 - Cable attachment

For professional, secure fastening of cables and conduits, as the fixtures are bayable, several fixtures, even those of different sizes, can be assembled using just 2 screws.

#### **Features**

| Model No.             | SZ 4319.160                                                                                                                                                                  |  |
|-----------------------|------------------------------------------------------------------------------------------------------------------------------------------------------------------------------|--|
| Product description   | For professional, secure fastening of cables and conduits.                                                                                                                   |  |
| Material              | Polyamide                                                                                                                                                                    |  |
| Installation options  | For sliding into the punched rail 23 x 23 mm  May be screw-fastened onto the round punchings of the enclosures  May be screw-fastened onto punched rails or punched sections |  |
| Note                  | The baying ability allows several fastening attachments, even those of different sizes, can be assembled by using just two screws.                                           |  |
| Min. cable diameter   | 12 mm<br>0.47 ″                                                                                                                                                              |  |
| Max. cable diameter   | 16 mm<br>0.63 ″                                                                                                                                                              |  |
| Packaging unit        | 50 pc(s).                                                                                                                                                                    |  |
| Net weight            | 0.2                                                                                                                                                                          |  |
| Gross weight          | 0.249                                                                                                                                                                        |  |
| Customs tariff number | 39269097                                                                                                                                                                     |  |
| EAN                   | 4028177098756                                                                                                                                                                |  |
| ETIM 9                | EC000322                                                                                                                                                                     |  |
|                       |                                                                                                                                                                              |  |