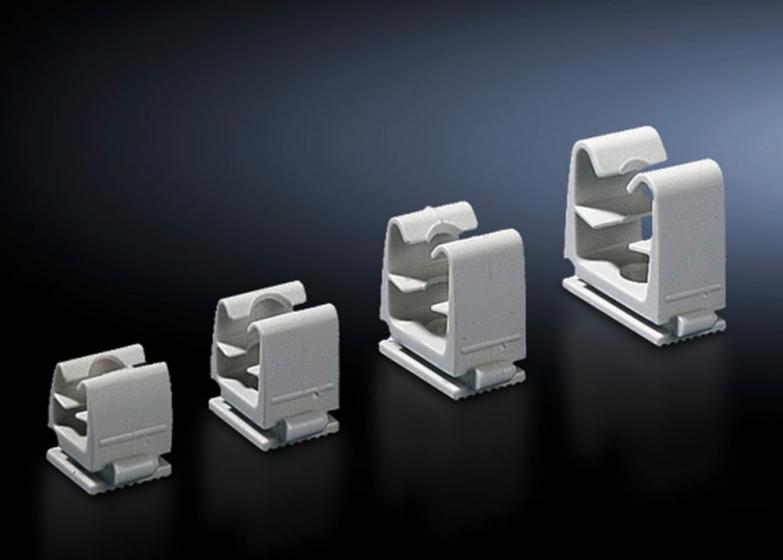

#### SZ 4319.160 - Cable attachment

For professional, secure fastening of cables and conduits, as the fixtures are bayable, several fixtures, even those of different sizes, can be assembled using just 2 screws.

#### **Features**

| Model No.             | SZ 4319.160                                                                                                                                                                  |  |
|-----------------------|------------------------------------------------------------------------------------------------------------------------------------------------------------------------------|--|
| Product description   | For professional, secure fastening of cables and conduits.                                                                                                                   |  |
| Material              | Polyamide                                                                                                                                                                    |  |
| Installation options  | For sliding into the punched rail 23 x 23 mm  May be screw-fastened onto the round punchings of the enclosures  May be screw-fastened onto punched rails or punched sections |  |
| Note                  | The baying ability allows several fastening attachments, even those of different sizes, can be assembled by using just two screws.                                           |  |
| Min. cable diameter   | 12 mm<br>0.47 ″                                                                                                                                                              |  |
| Max. cable diameter   | 16 mm<br>0.63 ″                                                                                                                                                              |  |
| Packaging unit        | 50 pc(s).                                                                                                                                                                    |  |
| Net weight            | 0.2                                                                                                                                                                          |  |
| Gross weight          | 0.249                                                                                                                                                                        |  |
| Customs tariff number | 39269097                                                                                                                                                                     |  |
| EAN                   | 4028177098756                                                                                                                                                                |  |
| ETIM 9                | EC000322                                                                                                                                                                     |  |
|                       |                                                                                                                                                                              |  |